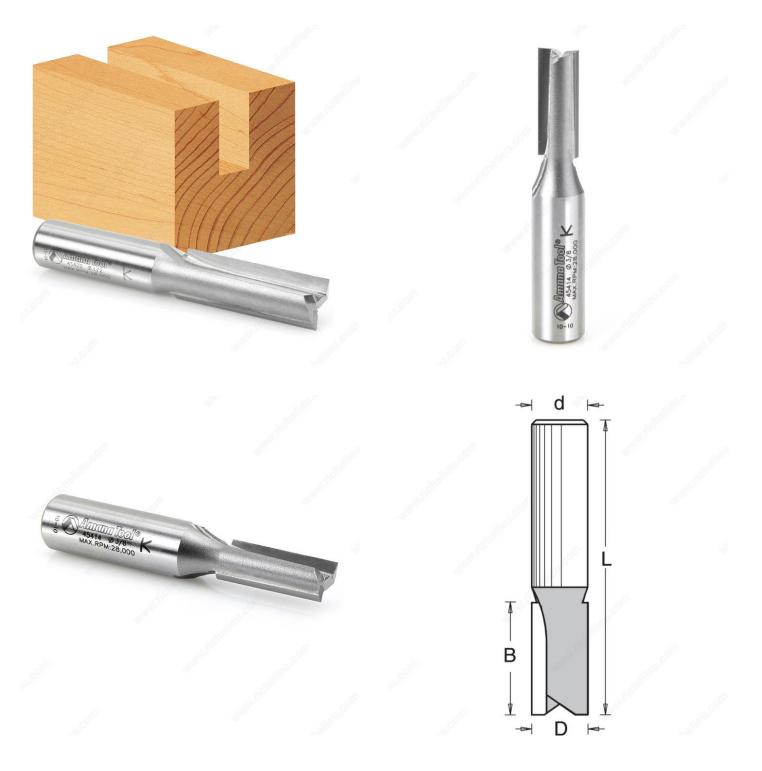

## A-Max Extended Life Straight Plunge Bit

Product # AT45414

Cut Diameter 3/8 in

Overall Length 2 3/4 in

Shank Diameter 1/2 in

Material Carbide Tipped

#### **TECHNICAL SPECIFICATIONS**

| Product #   | AT45414                         |
|-------------|---------------------------------|
| Application | Straight Plunge                 |
| Tool        | CNC (Numerical Control), Router |
| Brand       | Amana                           |