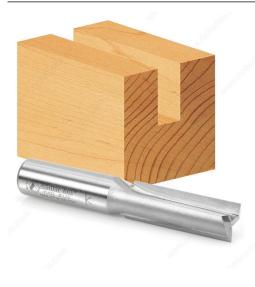

## A-Max Extended Life Straight Plunge Bit

Product # AT45414

Cut Diameter 3/8 in

Overall Length 2 3/4 in

Shank Diameter 1/2 in

Material Carbide Tipped

## APPLICATION

Excellent for Cutting: Wood MDF Plywood