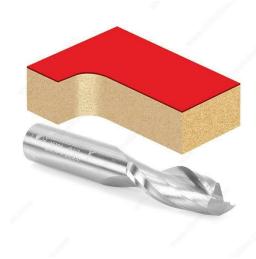

## Solid Carbide Spiral Plunge CNC Router Bit

Product # AT46202

Cut Diameter 1/4 in

Overall Length 2 1/2 in

Shank Diameter 1/4 in

Cut Depth 3/4 in

Feature Product Down-Cut Design

## **DESCRIPTION**

Spiral-flute bits combine a shearing action in cutting with an augering action in chip clearance. The shearing action yields an especially clean accurate cut while the augering action clears chips from the cut.

The 'Up-Cut' shears from the bottom up pulling chips from the bottom up thus allowing deeper penetration with less stress on the tool. An excellent choice for mortising. The 'Down-Cut' cuts from the surface down leaving a smooth edge at the surface.

Special unique carbide grade increased clearance geometry and razor-sharp cutting edges with polished flutes provide a superior finish and longer tool life especially in abrasive materials. Great for production settings and excellent for creating grooves and dado cuts in particleboard plywood and laminate. Primarily used on CNC machines and other automatic routers. Can be used with handheld and table-mounted portable routers.