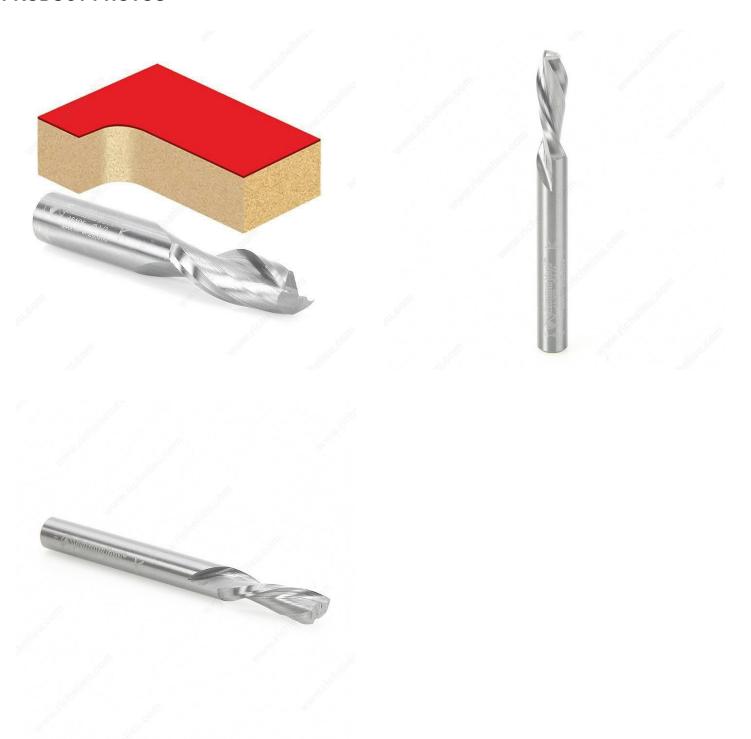

the surface.

Special unique carbide grade increased clearance geometry and razor-sharp cutting edges with polished flutes provide a superior finish and longer tool life especially in abrasive materials. Great for production settings and excellent for creating grooves and dado cuts in particleboard plywood and laminate. Primarily used on CNC machines and other automatic routers. Can be used with handheld and table-mounted portable routers.

## **TECHNICAL SPECIFICATIONS**

| Product #   | AT46202                         |
|-------------|---------------------------------|
| Application | Straight Plunge                 |
| Tool        | CNC (Numerical Control), Router |
| Material    | Solid Carbide                   |
| Brand       | Amana                           |



## PRODUCT PHOTOS