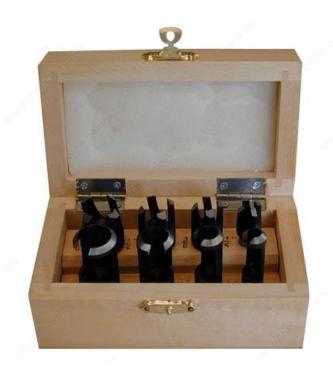

# Wood Plug Cutter Set (8 Pieces)

Product # AT607500

## DESCRIPTION

8-piece set in a wooden box. Includes both straight and tapered plug cutters.

## **INCLUDED PRODUCT(S)**

Includes: 607-100 - 1/4" Straight Plug Cutter 607-110 - 3/8" Straight Plug Cutter 607-120 - 1/2" Straight Plug Cutter 607-130 - 5/8" Straight Plug Cutter 607-300 - 1/4" Tapered Plug Cutter 607-310 - 3/8" Tapered Plug Cutter 607-320 - 1/2" Tapered Plug Cutter 607-330 - 5/8" Tapered Plug Cutter