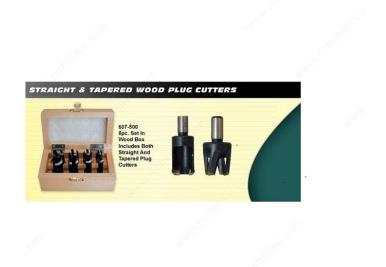

# Wood Plug Cutter Set (8 Pieces)

Product # AT607500

## DESCRIPTION

8-piece set in a wooden box. Includes both straight and tapered plug cutters.

## **INCLUDED PRODUCT(S)**

Includes: 607-100 - 1/4" Straight Plug Cutter 607-110 - 3/8" Straight Plug Cutter 607-120 - 1/2" Straight Plug Cutter 607-130 - 5/8" Straight Plug Cutter 607-300 - 1/4" Tapered Plug Cutter 607-310 - 3/8" Tapered Plug Cutter 607-320 - 1/2" Tapered Plug Cutter 607-330 - 5/8" Tapered Plug Cutter