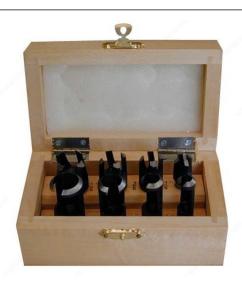

# Wood Plug Cutter Set (8 Pieces)

Product # AT607500

## DESCRIPTION

8-piece set in a wooden box. Includes both straight and tapered plug cutters.

## **INCLUDED PRODUCT(S)**

Includes: 607-100 - 1/4" Straight Plug Cutter 607-110 - 3/8" Straight Plug Cutter 607-120 - 1/2" Straight Plug Cutter 607-130 - 5/8" Straight Plug Cutter 607-300 - 1/4" Tapered Plug Cutter 607-310 - 3/8" Tapered Plug Cutter 607-320 - 1/2" Tapered Plug Cutter 607-330 - 5/8" Tapered Plug Cutter