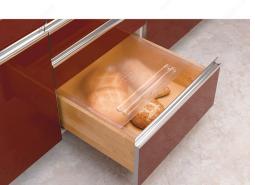

#### DESCRIPTION

This practical sliding cover is designed to keep your bread fresh inside your drawer.

### **ADVANTAGES AND BENEFITS**

- Textured cover prevents the appearance of scratch marks. - Molded handle and rear stop offer smooth and easy operation. - Can be trimmed to accommodate drawers of different dimensions.

### **INCLUDED PRODUCT(S)**

- 1 cover - 1 pair adjustable rails - Screws