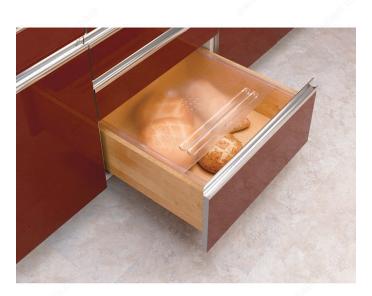

#### DESCRIPTION

This practical sliding cover is designed to keep your bread fresh inside your drawer.

### **ADVANTAGES AND BENEFITS**

- Textured cover prevents the appearance of scratch marks. - Molded handle and rear stop offer smooth and easy operation. - Can be trimmed to accommodate drawers of different dimensions.

### **INCLUDED PRODUCT(S)**

- 1 cover - 1 pair adjustable rails - Screws