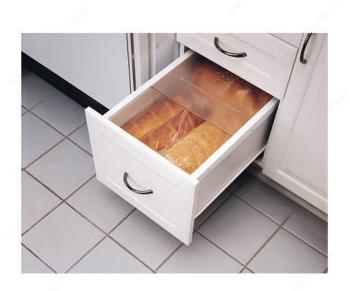

#### DESCRIPTION

This practical sliding cover is designed to keep your bread fresh inside your drawer.

### **ADVANTAGES AND BENEFITS**

- Textured cover prevents the appearance of scratch marks. - Molded handle and rear stop offer smooth and easy operation. - Can be trimmed to accommodate drawers of different dimensions.

### **INCLUDED PRODUCT(S)**

- 1 cover - 1 pair adjustable rails - Screws