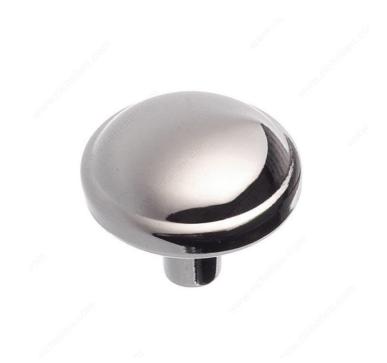

---------------------|
| Pulls and Knobs Style           | Traditional            |
| Diameter - Overall Dimensions   | 1 3/32 in*             |
| Material                        | Metal                  |
| Screw/Nail                      | 8/32 in (Included)     |
| Color Group                     | Gray and Chrome Group  |
| Model                           | Village                |
| Finish Number                   | 140                    |
| Suggested Price                 | From \$5.00 to \$10.00 |
| Projection - Overall Dimensions | 15/16 in*              |

#### Disclaimer

Measures shown with an asterisk (\*) have been converted as per your preference. These are not the official measures. To view the measures specified by the manufacturer, <u>click here</u>.



# PRODUCT PHOTOS