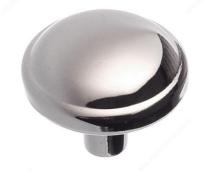

## **Traditional Metal Knob - 2181**

**Product #** BP0218140

Finish Chrome

#### DESCRIPTION

Classic round knob by Richelieu. This knob features a slightly domed face with relief border on a straight post. This discreet knob works well in any kitchen or bathroom décor.

### **TECHNICAL SPECIFICATIONS**

| Product #                       | BP0218140              |
|---------------------------------|------------------------|
| Pulls and Knobs Style           | Traditional            |
| Diameter - Overall Dimensions   | 1 3/32 in*             |
| Material                        | Metal                  |
| Screw/Nail                      | 8/32 in (Included)     |
| Color Group                     | Gray and Chrome Group  |
| Model                           | Village                |
| Finish Number                   | 140                    |
| Suggested Price                 | From \$5.00 to \$10.00 |
| Projection - Overall Dimensions | 15/16 in*              |