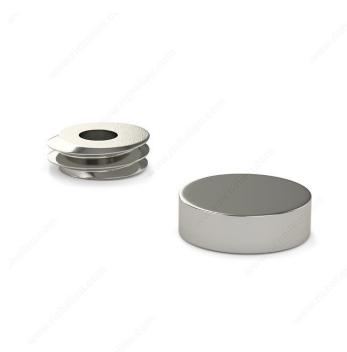

# **Decorative Metal Cover Cap**

**Product # BP022195** 

Finish Brushed Nickel

## **DESCRIPTION**

1 per package

This Richelieu screw cover is specially designed to conceal the screw head. Its clean rounded shape will look great on kitchen or bathroom cabinets.

## **TECHNICAL SPECIFICATIONS**

| Product #                   | BP022195  |
|-----------------------------|-----------|
| Diameter                    | 31/32 in* |
| Height - Overall Dimensions | 9/32 in*  |
| Material                    | Steel     |