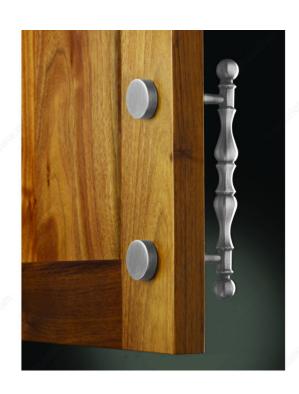

## **DESCRIPTION**

1 per package

This Richelieu screw cover is specially designed to conceal the screw head. Its clean rounded shape will look great on kitchen or bathroom cabinets.