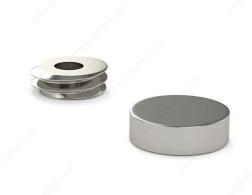

# **Decorative Metal Cover Cap**

**Product # BP022195** 

Finish Brushed Nickel

## **DESCRIPTION**

1 per package

This Richelieu screw cover is specially designed to conceal the screw head. Its clean rounded shape will look great on kitchen or bathroom cabinets.

## **TECHNICAL SPECIFICATIONS**

| Product #                   | BP022195  |
|-----------------------------|-----------|
| Diameter                    | 31/32 in* |
| Height - Overall Dimensions | 9/32 in*  |
| Material                    | Steel     |