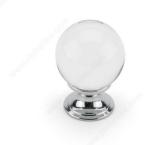

## Modern Glass Knob - 0330

Product # BP033014011

Finish Clear / Chrome

### DESCRIPTION

This smooth glass knob with a subtle and elegant chrome base will upgrade furniture and cabinetry with modern flair.

### **TECHNICAL SPECIFICATIONS**

| Product #                       | BP033014011            |
|---------------------------------|------------------------|
| Pulls and Knobs Style           | Modern                 |
| Diameter - Overall Dimensions   | 1 3/16 in*             |
| Material                        | Metal, Glass           |
| Load Capacity                   | 2.2 lb*                |
| Base Diameter                   | 23/32 in*              |
| Screw/Nail                      | 8/32 in (Included)     |
| Color Group                     | Clear Group            |
| Finish Number                   | 140, 11                |
| Suggested Price                 | From \$5.00 to \$10.00 |
| Projection - Overall Dimensions | 1 21/32 in*            |