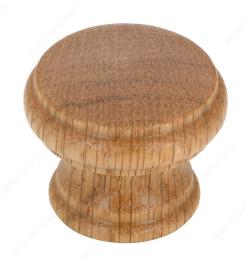

### **Eclectic Wood Knob - 545**

Product # BP05454251

Finish Oak, Natural

#### **DESCRIPTION**

This Richelieu round knob adds an eclectic look to kitchen or bathroom drawer fronts. Paint it, stain it or leave it au naturel to suit any style of home décor!

## **TECHNICAL SPECIFICATIONS**

| Product #                       | BP05454251             |
|---------------------------------|------------------------|
| Pulls and Knobs Style           | Eclectic               |
| Туре                            | Wood Models            |
| Diameter - Overall Dimensions   | 1 3/8 in               |
| Material                        | Wood                   |
| Screw/Nail                      | 8/32 in (Included)     |
| Color Group                     | Wood Group             |
| Finish Number                   | 25                     |
| Suggested Price                 | From \$5.00 to \$10.00 |
| Projection - Overall Dimensions | 1 1/16 in*             |