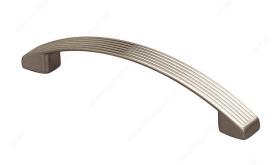

## **Modern Metal Pull - 621**

**Product #** BP0621128195

Center to Center 5 1/32 in\*

Finish Brushed Nickel

Length - Overall Dimensions 5 29/32 in\*

## **DESCRIPTION**

Bring new life to your cabinets with this modern pull by Richelieu. This grooved handle is ideal to give kitchens and bathrooms a contemporary look.

## **TECHNICAL SPECIFICATIONS**

| Product #                       | BP0621128195            |
|---------------------------------|-------------------------|
| Pulls and Knobs Style           | Modern                  |
| Material                        | Zamak                   |
| Width - Overall Dimensions      | 19/32 in*               |
| Screw/Nail                      | M4 (Included)           |
| Color Group                     | Gray and Chrome Group   |
| Model                           | Modern                  |
| Finish Number                   | 195                     |
| Suggested Price                 | From \$20.00 to \$30.00 |
| Projection - Overall Dimensions | 1 3/32 in*              |