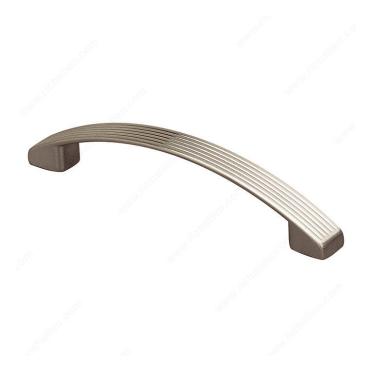

Overall Dimensions      | 19/32 in*               |
| Screw/Nail                      | M4 (Included)           |
| Color Group                     | Gray and Chrome Group   |
| Model                           | Modern                  |
| Finish Number                   | 195                     |
| Suggested Price                 | From \$20.00 to \$30.00 |
| Projection - Overall Dimensions | 1 3/32 in*              |

#### Disclaimer

Measures shown with an asterisk (\*) have been converted as per your preference. These are not the official measures. To view the measures specified by the manufacturer, <u>click here</u>.

## **DISCLAIMER**

Although our black finish is achieved through a rigorous process, it may show signs of normal usage faster than other finishes.



# PRODUCT PHOTOS