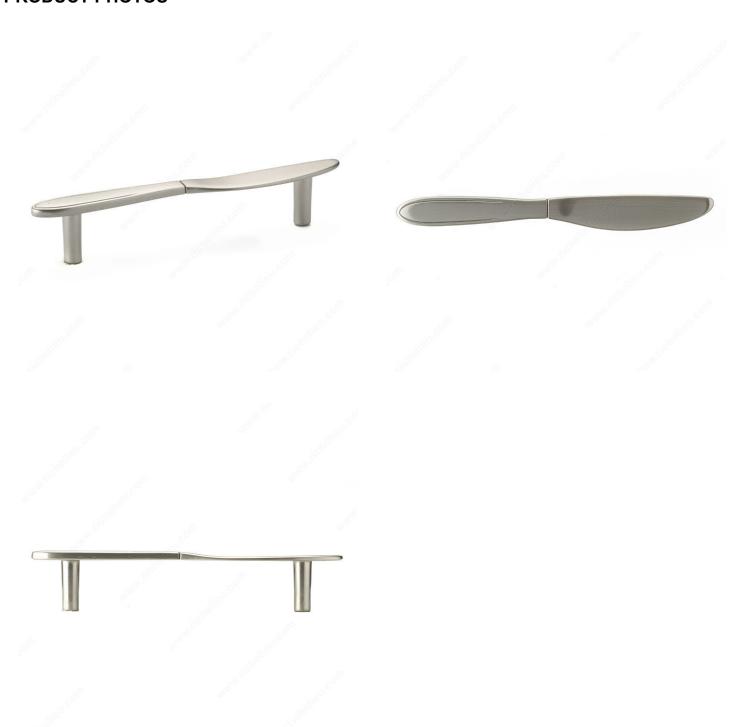

**DESCRIPTION**

Bold and original, this knife-shaped Richelieu pull will add an eclectic touch to your kitchen.

## **TECHNICAL SPECIFICATIONS**

| BP0851195              |  |
|------------------------|--|
| Eclectic               |  |
| 3 25/32 in*            |  |
| Brushed Nickel         |  |
| Metal                  |  |
| 5 1/32 in*             |  |
| 15/32 in*              |  |
| 8/32 in (Included)     |  |
| Gray and Chrome Group  |  |
| 195                    |  |
| From \$5.00 to \$10.00 |  |
| 31/32 in*              |  |
|                        |  |

#### **Disclaimer**

Measures shown with an asterisk (\*) have been converted as per your preference. These are not the official measures. To view the measures specified by the manufacturer, <u>click here</u>.



# PRODUCT PHOTOS