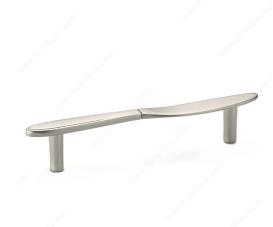

### **Eclectic Metal Pull - 851**

**Product #** BP0851195

#### **DESCRIPTION**

Bold and original, this knife-shaped Richelieu pull will add an eclectic touch to your kitchen.

## **TECHNICAL SPECIFICATIONS**

| BP0851195              |  |
|------------------------|--|
| Eclectic               |  |
| 3 25/32 in*            |  |
| Brushed Nickel         |  |
| Metal                  |  |
| 5 1/32 in*             |  |
| 15/32 in*              |  |
| 8/32 in (Included)     |  |
| Gray and Chrome Group  |  |
| 195                    |  |
| From \$5.00 to \$10.00 |  |
| 31/32 in*              |  |
|                        |  |