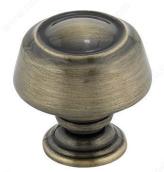

## **Traditional Metal Knob - 0875**

Product # BP0875AE

Finish Antique English

## **DESCRIPTION**

Traditional metal knob by Richelieu. The delicate circular design will add a classic touch to your furniture and cabinets.

## **TECHNICAL SPECIFICATIONS**

| Product #                       | BP0875AE               |
|---------------------------------|------------------------|
| Pulls and Knobs Style           | Traditional            |
| Diameter - Overall Dimensions   | 1 3/16 in*             |
| Material                        | Metal                  |
| Screw/Nail                      | 8/32 in (Included)     |
| Color Group                     | Yellow and Brass Group |
| Model                           | Classic                |
| Finish Number                   | AE                     |
| Suggested Price                 | From \$5.00 to \$10.00 |
| Projection - Overall Dimensions | 1 3/16 in*             |