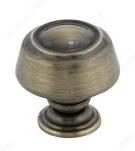

## **Traditional Metal Knob - 0875**

Product # BP0875AE

Finish Antique English

## **DESCRIPTION**

Traditional metal knob by Richelieu. The delicate circular design will add a classic touch to your furniture and cabinets.

## **TECHNICAL SPECIFICATIONS**

| Product #                       | BP0875AE               |
|---------------------------------|------------------------|
| Pulls and Knobs Style           | Traditional            |
| Diameter - Overall Dimensions   | 1 3/16 in*             |
| Material                        | Metal                  |
| Screw/Nail                      | 8/32 in (Included)     |
| Color Group                     | Yellow and Brass Group |
| Model                           | Classic                |
| Finish Number                   | AE                     |
| Suggested Price                 | From \$5.00 to \$10.00 |
| Projection - Overall Dimensions | 1 3/16 in*             |