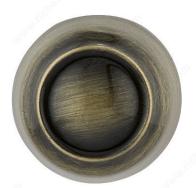

## **Traditional Metal Knob - 0875**

Product # BP0875AE

Finish Antique English

## **DESCRIPTION**

Traditional metal knob by Richelieu. The delicate circular design will add a classic touch to your furniture and cabinets.

## **TECHNICAL SPECIFICATIONS**

| Product #                       | BP0875AE               |
|---------------------------------|------------------------|
| Pulls and Knobs Style           | Traditional            |
| Diameter - Overall Dimensions   | 1 3/16 in*             |
| Material                        | Metal                  |
| Screw/Nail                      | 8/32 in (Included)     |
| Color Group                     | Yellow and Brass Group |
| Model                           | Classic                |
| Finish Number                   | AE                     |
| Suggested Price                 | From \$5.00 to \$10.00 |
| Projection - Overall Dimensions | 1 3/16 in*             |