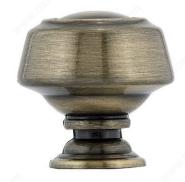

## **Traditional Metal Knob - 0875**

Product # BP0875AE

Finish Antique English

## **DESCRIPTION**

Traditional metal knob by Richelieu. The delicate circular design will add a classic touch to your furniture and cabinets.

## **TECHNICAL SPECIFICATIONS**

| Product #                       | BP0875AE               |
|---------------------------------|------------------------|
| Pulls and Knobs Style           | Traditional            |
| Diameter - Overall Dimensions   | 1 3/16 in*             |
| Material                        | Metal                  |
| Screw/Nail                      | 8/32 in (Included)     |
| Color Group                     | Yellow and Brass Group |
| Model                           | Classic                |
| Finish Number                   | AE                     |
| Suggested Price                 | From \$5.00 to \$10.00 |
| Projection - Overall Dimensions | 1 3/16 in*             |