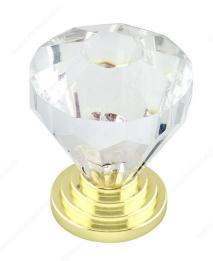

# **Eclectic Acrylic and Metal Knob - 10089**

Product # BP1008913011

Finish Brass / Clear

Packaging format Bag

### **DESCRIPTION**

This acrylic knob by Richelieu will add a touch of luxury and sophistication to your kitchen or bathroom cabinets.

## **TECHNICAL SPECIFICATIONS**

| Product #                       | BP1008913011                                  |
|---------------------------------|-----------------------------------------------|
| Pulls and Knobs Style           | Eclectic                                      |
| Туре                            | Models for Children, Glass and Crystal Models |
| Diameter - Overall Dimensions   | 1 1/4 in*                                     |
| Material                        | Metal, Acrylic                                |
| Load Capacity                   | 2.2 lb*                                       |
| Base Diameter                   | 15/16 in*                                     |
| Screw/Nail                      | 8/32 in (Included)                            |
| Color Group                     | Yellow and Brass Group, Clear Group           |
| Finish Number                   | 130, 11                                       |
| Suggested Price                 | From \$5.00 to \$10.00                        |
| Projection - Overall Dimensions | 1 17/32 in*                                   |

# PRODUCT PHOTOS