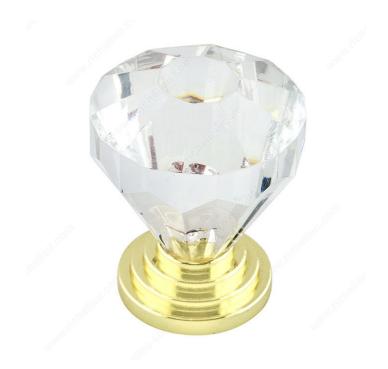

# **Eclectic Acrylic and Metal Knob - 10089**

Product # BP1008913011

Finish Brass / Clear

Packaging format Bag

### **DESCRIPTION**

This acrylic knob by Richelieu will add a touch of luxury and sophistication to your kitchen or bathroom cabinets.

## **TECHNICAL SPECIFICATIONS**

| Product #                       | BP1008913011                                  |
|---------------------------------|-----------------------------------------------|
| Pulls and Knobs Style           | Eclectic                                      |
| Туре                            | Models for Children, Glass and Crystal Models |
| Diameter - Overall Dimensions   | 1 1/4 in*                                     |
| Material                        | Metal, Acrylic                                |
| Load Capacity                   | 2.2 lb*                                       |
| Base Diameter                   | 15/16 in*                                     |
| Screw/Nail                      | 8/32 in (Included)                            |
| Color Group                     | Yellow and Brass Group, Clear Group           |
| Finish Number                   | 130, 11                                       |
| Suggested Price                 | From \$5.00 to \$10.00                        |
| Projection - Overall Dimensions | 1 17/32 in*                                   |

# PRODUCT PHOTOS