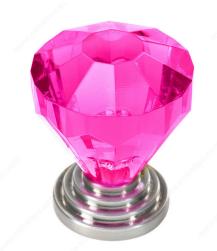

## **Eclectic Acrylic and Metal Knob - 10089**

Product # BP10089195411

Finish Brushed Nickel / Fuchsia

Packaging format Bag

### DESCRIPTION

This acrylic knob by Richelieu will add a touch of luxury and sophistication to your kitchen or bathroom cabinets.

### **TECHNICAL SPECIFICATIONS**

| Product #                       | BP10089195411                                    |
|---------------------------------|--------------------------------------------------|
| Pulls and Knobs Style           | Eclectic                                         |
| Туре                            | Models for Children, Glass and Crystal Models    |
| Diameter - Overall Dimensions   | 1 1/4 in*                                        |
| Material                        | Metal, Acrylic                                   |
| Load Capacity                   | 2.2 lb*                                          |
| Base Diameter                   | 15/16 in*                                        |
| Screw/Nail                      | 8/32 in (Included)                               |
| Color Group                     | Gray and Chrome Group, Red, Rose, and Rust Group |
| Finish Number                   | 195, 411                                         |
| Suggested Price                 | From \$5.00 to \$10.00                           |
| Projection - Overall Dimensions | 1 17/32 in*                                      |