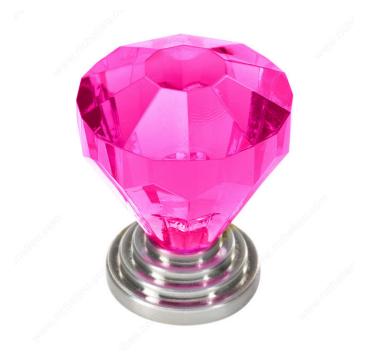

## **Eclectic Acrylic and Metal Knob - 10089**

Product # BP10089195411

Finish Brushed Nickel / Fuchsia

Packaging format Bag

### DESCRIPTION

This acrylic knob by Richelieu will add a touch of luxury and sophistication to your kitchen or bathroom cabinets.

### **TECHNICAL SPECIFICATIONS**

| Product #                       | BP10089195411                                    |
|---------------------------------|--------------------------------------------------|
| Pulls and Knobs Style           | Eclectic                                         |
| Туре                            | Models for Children, Glass and Crystal Models    |
| Diameter - Overall Dimensions   | 1 1/4 in*                                        |
| Material                        | Metal, Acrylic                                   |
| Load Capacity                   | 2.2 lb*                                          |
| Base Diameter                   | 15/16 in*                                        |
| Screw/Nail                      | 8/32 in (Included)                               |
| Color Group                     | Gray and Chrome Group, Red, Rose, and Rust Group |
| Finish Number                   | 195, 411                                         |
| Suggested Price                 | From \$5.00 to \$10.00                           |
| Projection - Overall Dimensions | 1 17/32 in*                                      |