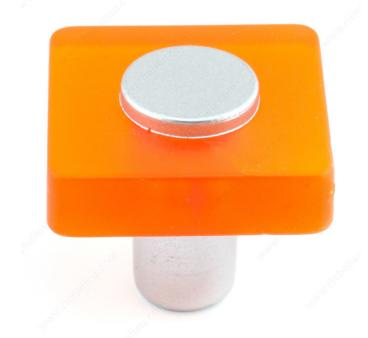

### **Eclectic Plastic Knob -1225**

Product # BP122503407

Finish Orange

**Diameter - Overall Dimensions** 

**Length - Overall Dimensions** 1 3/16 in\*

Width - Overall Dimensions 1 3/16 in\*

#### **DESCRIPTION**

The colourful finish and delightful design of this knob will add a cheerful touch to any home décor.

## **TECHNICAL SPECIFICATIONS**

| Product #                       | BP122503407            |
|---------------------------------|------------------------|
| Pulls and Knobs Style           | Eclectic               |
| Туре                            | Models for Children    |
| Material                        | Plastic                |
| Complete Collection by Model    | All Collections, 1225  |
| Screw/Nail                      | M4 (Included)          |
| Color Group                     | Yellow and Brass Group |
| Finish Number                   | 07                     |
| Suggested Price                 | From \$5.00 to \$10.00 |
| Projection - Overall Dimensions | 1 1/32 in*             |