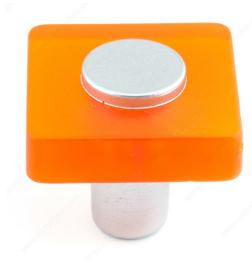

### **Eclectic Plastic Knob -1225**

Product # BP122503407

Finish Orange

**Diameter - Overall Dimensions** 

**Length - Overall Dimensions** 1 3/16 in\*

Width - Overall Dimensions 1 3/16 in\*

#### **DESCRIPTION**

The colourful finish and delightful design of this knob will add a cheerful touch to any home décor.

## **TECHNICAL SPECIFICATIONS**

| Product #                       | BP122503407            |
|---------------------------------|------------------------|
| Pulls and Knobs Style           | Eclectic               |
| Туре                            | Models for Children    |
| Material                        | Plastic                |
| Complete Collection by Model    | All Collections, 1225  |
| Screw/Nail                      | M4 (Included)          |
| Color Group                     | Yellow and Brass Group |
| Finish Number                   | 07                     |
| Suggested Price                 | From \$5.00 to \$10.00 |
| Projection - Overall Dimensions | 1 1/32 in*             |