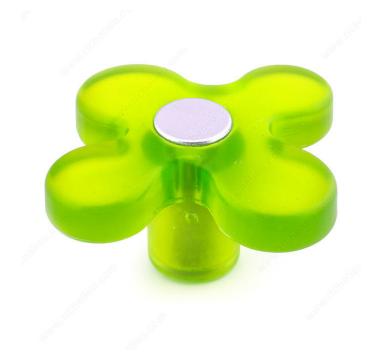

### **Eclectic Plastic Knob -1225**

**Product #** BP1225034119

Finish Frosted Green

**Diameter - Overall Dimensions** 

**Length - Overall Dimensions** 1 11/16 in\*

Width - Overall Dimensions 1 1/2 in\*

#### **DESCRIPTION**

The colourful finish and delightful design of this knob will add a cheerful touch to any home décor.

## **TECHNICAL SPECIFICATIONS**

| Product #                       | BP1225034119                 |
|---------------------------------|------------------------------|
| Pulls and Knobs Style           | Eclectic                     |
| Туре                            | Models for Children          |
| Material                        | Plastic                      |
| Complete Collection by Model    | All Collections, 1225        |
| Screw/Nail                      | M4 (Included)                |
| Color Group                     | Green, Blue, and Beige Group |
| Finish Number                   | 119                          |
| Suggested Price                 | From \$5.00 to \$10.00       |
| Projection - Overall Dimensions | 1 1/32 in*                   |