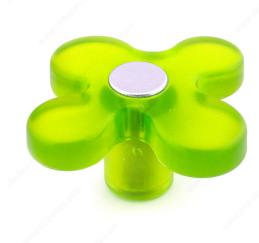

### **Eclectic Plastic Knob -1225**

**Product #** BP1225034119

Finish Frosted Green

**Diameter - Overall Dimensions** 

**Length - Overall Dimensions** 1 11/16 in\*

Width - Overall Dimensions 1 1/2 in\*

#### **DESCRIPTION**

The colourful finish and delightful design of this knob will add a cheerful touch to any home décor.

## **TECHNICAL SPECIFICATIONS**

| Product #                       | BP1225034119                 |
|---------------------------------|------------------------------|
| Pulls and Knobs Style           | Eclectic                     |
| Туре                            | Models for Children          |
| Material                        | Plastic                      |
| Complete Collection by Model    | All Collections, 1225        |
| Screw/Nail                      | M4 (Included)                |
| Color Group                     | Green, Blue, and Beige Group |
| Finish Number                   | 119                          |
| Suggested Price                 | From \$5.00 to \$10.00       |
| Projection - Overall Dimensions | 1 1/32 in*                   |