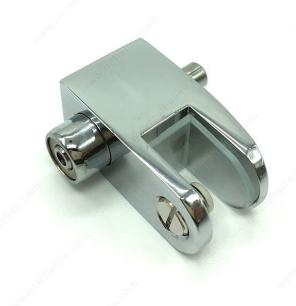

## **Glass Shelf Supports**

**Product #** BP124016175

### **DESCRIPTION**

Package of 4 shelf supports for suspended shelving. Easy to install on the desired cables and gives a modern look to your room.

## **TECHNICAL SPECIFICATIONS**

| Product #       | BP124016175      |
|-----------------|------------------|
| Finish          | Brushed Chrome   |
| Material        | Zinc Alloy       |
| Capacity        | 26.5 lb*         |
| Glass Thickness | 3/16 to 5/16 in* |