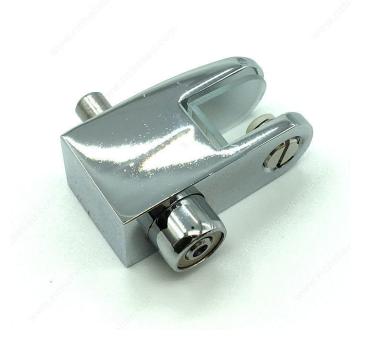

## **Glass Shelf Supports**

**Product #** BP124016175

### **DESCRIPTION**

Package of 4 shelf supports for suspended shelving. Easy to install on the desired cables and gives a modern look to your room.

## **TECHNICAL SPECIFICATIONS**

| Product #       | BP124016175      |
|-----------------|------------------|
| Finish          | Brushed Chrome   |
| Material        | Zinc Alloy       |
| Capacity        | 26.5 lb*         |
| Glass Thickness | 3/16 to 5/16 in* |