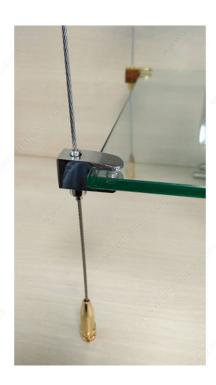

## **Glass Shelf Supports**

**Product #** BP124016175

### **DESCRIPTION**

Package of 4 shelf supports for suspended shelving. Easy to install on the desired cables and gives a modern look to your room.

## **TECHNICAL SPECIFICATIONS**

| Product #       | BP124016175      |
|-----------------|------------------|
| Finish          | Brushed Chrome   |
| Material        | Zinc Alloy       |
| Capacity        | 26.5 lb*         |
| Glass Thickness | 3/16 to 5/16 in* |