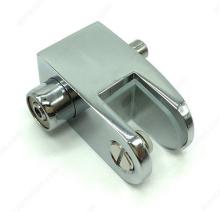

## **Glass Shelf Supports**

**Product #** BP124016175

### **DESCRIPTION**

Package of 4 shelf supports for suspended shelving. Easy to install on the desired cables and gives a modern look to your room.

## **TECHNICAL SPECIFICATIONS**

| Product #       | BP124016175      |
|-----------------|------------------|
| Finish          | Brushed Chrome   |
| Material        | Zinc Alloy       |
| Capacity        | 26.5 lb*         |
| Glass Thickness | 3/16 to 5/16 in* |