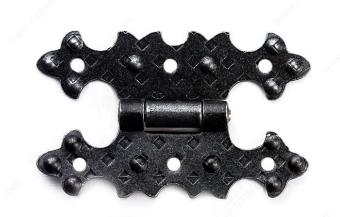

ct #                   | BP1244906               |
|-----------------------------|-------------------------|
| Material                    | Metal                   |
| Width - Overall Dimensions  | 1 5/8 in*               |
| Height - Overall Dimensions | 2 11/16 in*             |
| Color/Finish                | Anthracite              |
| Finish Number               | 906                     |
| Style                       | Traditional             |
| Screw/Nail                  | #6 (included)           |
| Suggested Price             | From \$20.00 to \$30.00 |

## Disclaimer

Measures shown with an asterisk (\*) have been converted as per your preference. These are not the official measures. To view the measures specified by the manufacturer, <u>click here</u>.



## PRODUCT PHOTOS