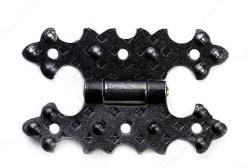

## **Traditional Metal Country Hinge - 1244**

**Product #** BP1244906

## **TECHNICAL SPECIFICATIONS**

| Product #                   | BP1244906               |
|-----------------------------|-------------------------|
| Material                    | Metal                   |
| Width - Overall Dimensions  | 1 5/8 in*               |
| Height - Overall Dimensions | 2 11/16 in*             |
| Color/Finish                | Anthracite              |
| Finish Number               | 906                     |
| Style                       | Traditional             |
| Screw/Nail                  | #6 (included)           |
| Suggested Price             | From \$20.00 to \$30.00 |