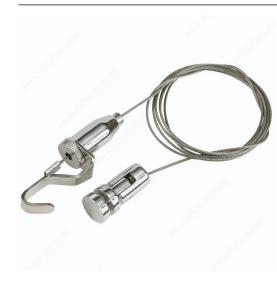

# **Suspension Rail System**

Product # BP12451140

Finish Chrome

Material Steel / Zinc Alloy

Diameter 1/16 in\*

**Length** 47 1/4 in\*

Packaging format Bag of 2 units

### **DESCRIPTION**

- Strong cable for heavy-duty applications.
  Adjustable push knob for adjusting height of suspended object.
  Integrated roller makes it easy to move objects.

### **TECHNICAL SPECIFICATIONS**

| Product # | BP12451140 |
|-----------|------------|
| Capacity  | 26.5 lb*   |