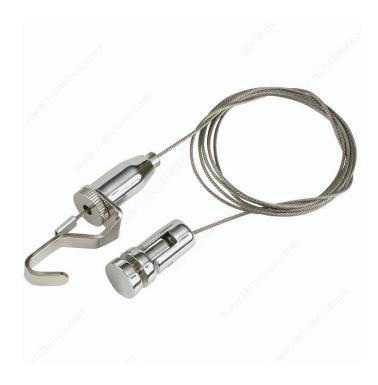

# **Suspension Rail System**

Product # BP12451140

Finish Chrome

Material Steel / Zinc Alloy

Diameter 1/16 in\*

**Length** 47 1/4 in\*

Packaging format Bag of 2 units

### **DESCRIPTION**

- Strong cable for heavy-duty applications.
  Adjustable push knob for adjusting height of suspended object.
  Integrated roller makes it easy to move objects.

### **TECHNICAL SPECIFICATIONS**

| Product # | BP12451140 |
|-----------|------------|
| Capacity  | 26.5 lb*   |