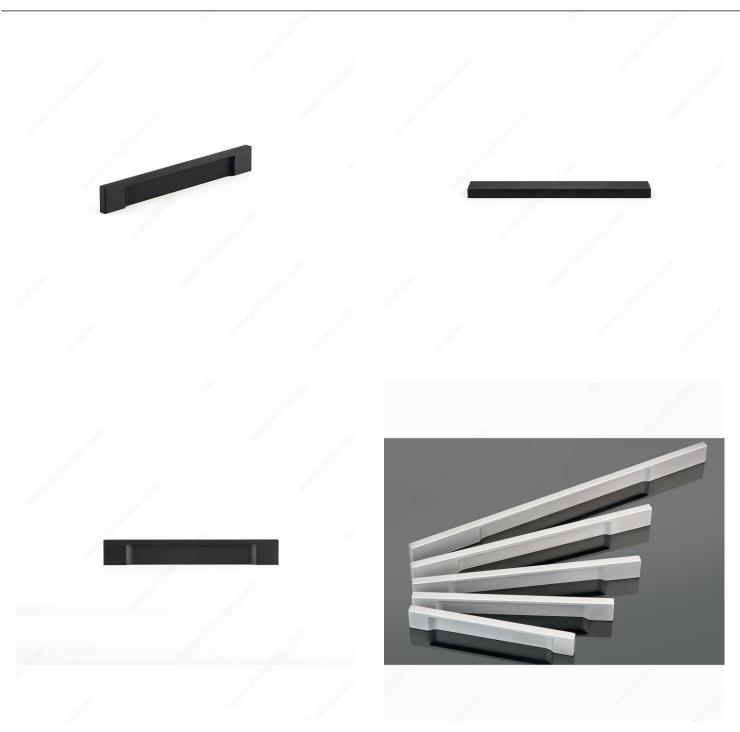

bs Style           | Modern                  |
| Material                        | Aluminum                |
| Width - Overall Dimensions      | 5/16 in*                |
| Color Group                     | Black Group             |
| Finish Number                   | 990                     |
| Suggested Price                 | From \$15.00 to \$20.00 |
| Projection - Overall Dimensions | 7/8 in*                 |

#### Disclaimer

Measures shown with an asterisk (\*) have been converted as per your preference. These are not the official measures. To view the measures specified by the manufacturer, <u>click here</u>.

## **DISCLAIMER**

Although our black finish is achieved through a rigorous process, it may show signs of normal usage faster than other finishes.

## **PRODUCT PHOTOS**