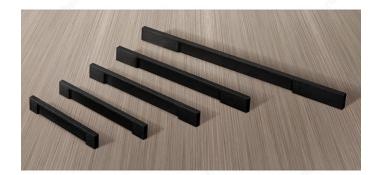

tyle           | Modern                  |
| Material                        | Aluminum                |
| Width - Overall Dimensions      | 5/16 in*                |
| Color Group                     | Black Group             |
| Finish Number                   | 990                     |
| Suggested Price                 | From \$15.00 to \$20.00 |
| Projection - Overall Dimensions | 7/8 in*                 |

#### Disclaimer

Measures shown with an asterisk (\*) have been converted as per your preference. These are not the official measures. To view the measures specified by the manufacturer, <u>click here</u>.

## **DISCLAIMER**

Although our black finish is achieved through a rigorous process, it may show signs of normal usage faster than other finishes.

## **PRODUCT PHOTOS**