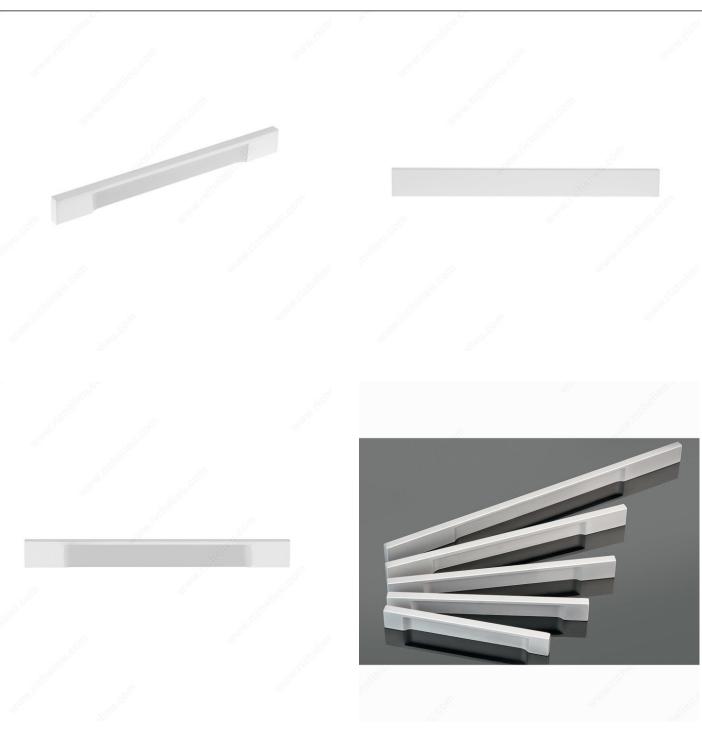

# Modern Aluminum Pull - 1310

Product # BP1310119230

Center to Center 7 9/16 in\*

Finish White

Length - Overall Dimensions 8 17/32 in\*

Screw/Nail M4 (Included)

Packaging format Bag

### DESCRIPTION

A modern aluminum pull by Richelieu. This linear design with a concave grip is perfect for a variety of furniture and décors.

### **TECHNICAL SPECIFICATIONS**

| Product #                       | BP1310119230            |
|---------------------------------|-------------------------|
| Pulls and Knobs Style           | Modern                  |
| Material                        | Aluminum                |
| Width - Overall Dimensions      | 5/16 in*                |
| Color Group                     | White Group             |
| Finish Number                   | 30                      |
| Suggested Price                 | From \$15.00 to \$20.00 |
| Projection - Overall Dimensions | 7/8 in*                 |
| Collections                     | New Collection          |

## **PRODUCT PHOTOS**