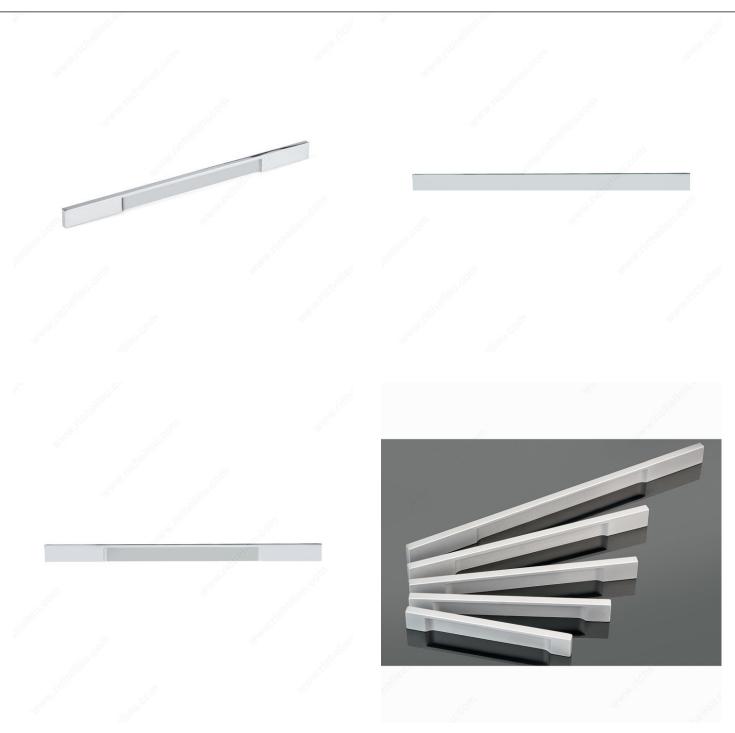

# Modern Aluminum Pull - 1310

**Product #** BP13101320140

Center to Center 12 5/8 in\*

Finish Chrome

Length - Overall Dimensions 13 5/8 in\*

Screw/Nail M4 (Included)

Packaging format Bag

### DESCRIPTION

A modern aluminum pull by Richelieu. This linear design with a concave grip is perfect for a variety of furniture and décors.

### **TECHNICAL SPECIFICATIONS**

| Product #                       | BP13101320140           |
|---------------------------------|-------------------------|
| Pulls and Knobs Style           | Modern                  |
| Material                        | Aluminum                |
| Width - Overall Dimensions      | 5/16 in*                |
| Color Group                     | Gray and Chrome Group   |
| Finish Number                   | 140                     |
| Suggested Price                 | From \$30.00 to \$40.00 |
| Projection - Overall Dimensions | 7/8 in*                 |
| Collections                     | New Collection          |

## **PRODUCT PHOTOS**