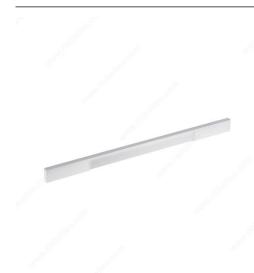

# **Modern Aluminum Pull - 1310**

Product # BP1310132030

Center to Center 12 5/8 in\*

Finish White

Length - Overall Dimensions 13 5/8 in\*

Screw/Nail M4 (Included)

Packaging format Bag

## **DESCRIPTION**

A modern aluminum pull by Richelieu. This linear design with a concave grip is perfect for a variety of furniture and décors.