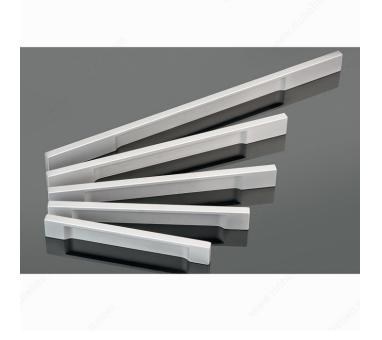

## **TECHNICAL SPECIFICATIONS**

| Product #                       | BP1310132030            |
|---------------------------------|-------------------------|
| Pulls and Knobs Style           | Modern                  |
| Material                        | Aluminum                |
| Width - Overall Dimensions      | 5/16 in*                |
| Color Group                     | White Group             |
| Finish Number                   | 30                      |
| Suggested Price                 | From \$30.00 to \$40.00 |
| Projection - Overall Dimensions | 7/8 in*                 |
| Collections                     | New Collection          |