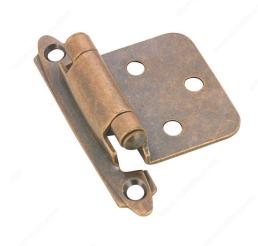

## **Semi-Concealed Self-Closing Hinge - 134**

Product # BP134M41

Finish Antique Copper

Finish Number M41

Screw/Nail Included / #5 Screw

Packaging format Bag of 2 units

### **DESCRIPTION**

Semi-concealed self-closing hinges

Add the finishing touch to your project with this semi-concealed face frame hinge. This classic self-closing hinge will complement any décor. Ideal for kitchens, bathrooms, furniture, and more.

### **TECHNICAL SPECIFICATIONS**

| Product #                       | BP134M41                  |
|---------------------------------|---------------------------|
| Finial Style                    | Flat                      |
| Height - Overall Dimensions     | 2.76 in                   |
| Width - Overall Dimensions      | 1.86 in                   |
| Type of Covering                | Variable                  |
| Projection - Overall Dimensions | 25/32 in*                 |
| Material                        | Steel                     |
| Type of Hinge                   | Traditional Surface Hinge |
| Fixing Type                     | Screw-On                  |
| Suggested Price                 | From \$5.00 to \$10.00    |