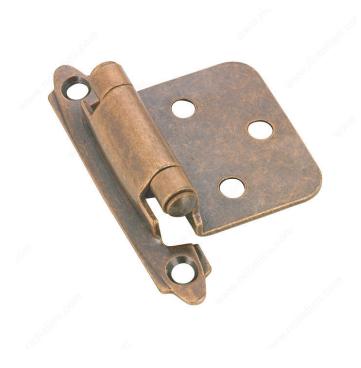

## **Semi-Concealed Self-Closing Hinge - 134**

Product # BP134M41

Finish Antique Copper

Finish Number M41

Screw/Nail Included / #5 Screw

Packaging format Bag of 2 units

### **DESCRIPTION**

Semi-concealed self-closing hinges

Add the finishing touch to your project with this semi-concealed face frame hinge. This classic self-closing hinge will complement any décor. Ideal for kitchens, bathrooms, furniture, and more.

### **TECHNICAL SPECIFICATIONS**

| Product #                       | BP134M41                  |
|---------------------------------|---------------------------|
| Finial Style                    | Flat                      |
| Height - Overall Dimensions     | 2.76 in                   |
| Width - Overall Dimensions      | 1.86 in                   |
| Type of Covering                | Variable                  |
| Projection - Overall Dimensions | 25/32 in*                 |
| Material                        | Steel                     |
| Type of Hinge                   | Traditional Surface Hinge |
| Fixing Type                     | Screw-On                  |
| Suggested Price                 | From \$5.00 to \$10.00    |