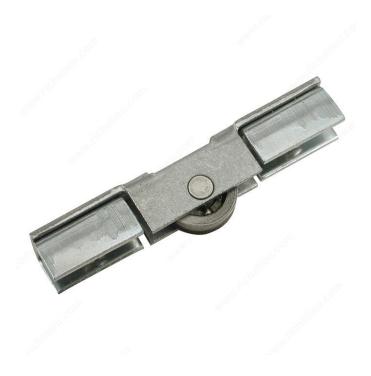

### **Heavy-Duty Metal Ball-Bearing Roller**

Product # BP137

#### **DESCRIPTION**

Heavy-duty ball-bearing roller for frequently used doors.

#### **ADVANTAGES AND BENEFITS**

- For heavy doors

#### **TECHNICAL SPECIFICATIONS**

| Product #              | BP137                      |
|------------------------|----------------------------|
| Load Capacity          | 22 lb*                     |
| Manufacturing Material | Steel                      |
| Door Material          | Glass                      |
| Door Thickness         | 3/16 in*                   |
| Brand                  | Richelieu                  |
| Product type           | Rollers for Showcase Doors |