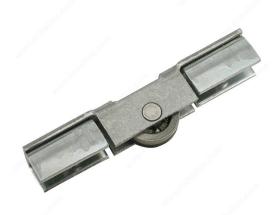

### **Heavy-Duty Metal Ball-Bearing Roller**

Product # BP137

#### **DESCRIPTION**

Heavy-duty ball-bearing roller for frequently used doors.

#### **ADVANTAGES AND BENEFITS**

- For heavy doors

#### **TECHNICAL SPECIFICATIONS**

| Product #              | BP137                      |
|------------------------|----------------------------|
| Load Capacity          | 22 lb*                     |
| Manufacturing Material | Steel                      |
| Door Material          | Glass                      |
| Door Thickness         | 3/16 in*                   |
| Brand                  | Richelieu                  |
| Product type           | Rollers for Showcase Doors |