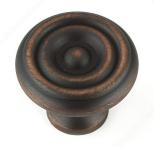

## **Traditional Brass Knob - 1430**

Product # BP1430BORB

Finish Brushed Oil-Rubbed Bronze

#### DESCRIPTION

This Richelieu round knob will add flair and style to your kitchen or bathroom décor. Its attractive circular design makes this knob a classic.

### **TECHNICAL SPECIFICATIONS**

| Product #                       | BP1430BORB              |
|---------------------------------|-------------------------|
| Pulls and Knobs Style           | Traditional             |
| Diameter - Overall Dimensions   | 1 1/4 in*               |
| Material                        | Brass                   |
| Screw/Nail                      | 8/32 in (Included)      |
| Color Group                     | Brown and Bronze Group  |
| Model                           | Classic                 |
| Finish Number                   | BORB                    |
| Suggested Price                 | From \$20.00 to \$30.00 |
| Projection - Overall Dimensions | 1 3/16 in*              |