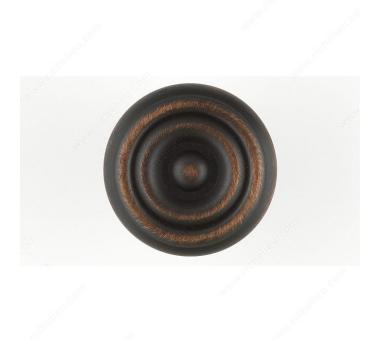

## **Traditional Brass Knob - 1430**

Product # BP1430BORB

Finish Brushed Oil-Rubbed Bronze

#### DESCRIPTION

This Richelieu round knob will add flair and style to your kitchen or bathroom décor. Its attractive circular design makes this knob a classic.

### **TECHNICAL SPECIFICATIONS**

| Product #                       | BP1430BORB              |
|---------------------------------|-------------------------|
| Pulls and Knobs Style           | Traditional             |
| Diameter - Overall Dimensions   | 1 1/4 in*               |
| Material                        | Brass                   |
| Screw/Nail                      | 8/32 in (Included)      |
| Color Group                     | Brown and Bronze Group  |
| Model                           | Classic                 |
| Finish Number                   | BORB                    |
| Suggested Price                 | From \$20.00 to \$30.00 |
| Projection - Overall Dimensions | 1 3/16 in*              |