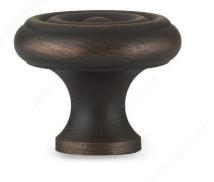

## **Traditional Brass Knob - 1430**

Product # BP1430BORB

Finish Brushed Oil-Rubbed Bronze

#### DESCRIPTION

This Richelieu round knob will add flair and style to your kitchen or bathroom décor. Its attractive circular design makes this knob a classic.

### **TECHNICAL SPECIFICATIONS**

| Product #                       | BP1430BORB              |
|---------------------------------|-------------------------|
| Pulls and Knobs Style           | Traditional             |
| Diameter - Overall Dimensions   | 1 1/4 in*               |
| Material                        | Brass                   |
| Screw/Nail                      | 8/32 in (Included)      |
| Color Group                     | Brown and Bronze Group  |
| Model                           | Classic                 |
| Finish Number                   | BORB                    |
| Suggested Price                 | From \$20.00 to \$30.00 |
| Projection - Overall Dimensions | 1 3/16 in*              |