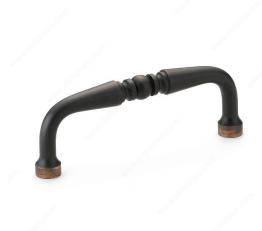

## **Traditional Metal Pull - 145**

Product # BP1450BORB

Center to Center 3 in

Finish Brushed Oil-Rubbed Bronze

Length - Overall Dimensions 3 3/8 in\*

Screw/Nail 8/32 in (Included)

Packaging format Bag

#### **DESCRIPTION**

This Richelieu pull will add a touch of elegance to your kitchen or bathroom décor. Simple lines with elegant handle details make this a classic.

### **TECHNICAL SPECIFICATIONS**

| Product #                       | BP1450BORB             |
|---------------------------------|------------------------|
| Pulls and Knobs Style           | Traditional            |
| Material                        | Zamak                  |
| Width - Overall Dimensions      | 11/32 in*              |
| Color Group                     | Brown and Bronze Group |
| Model                           | Classic                |
| Finish Number                   | BORB                   |
| Suggested Price                 | From \$5.00 to \$10.00 |
| Projection - Overall Dimensions | 1 1/16 in*             |