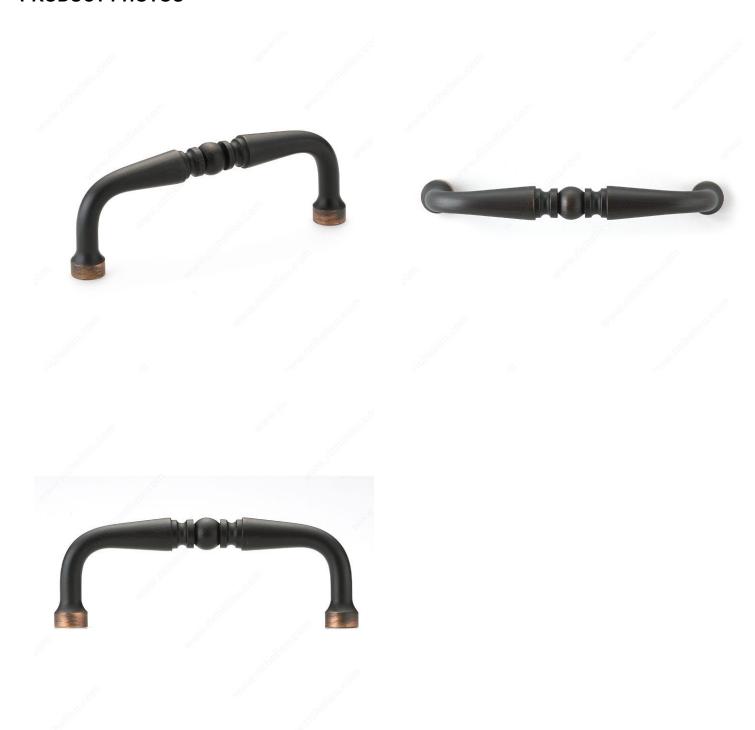

BORB             |
|---------------------------------|------------------------|
| Pulls and Knobs Style           | Traditional            |
| Material                        | Zamak                  |
| Width - Overall Dimensions      | 11/32 in*              |
| Color Group                     | Brown and Bronze Group |
| Model                           | Classic                |
| Finish Number                   | BORB                   |
| Suggested Price                 | From \$5.00 to \$10.00 |
| Projection - Overall Dimensions | 1 1/16 in*             |

#### **Disclaimer**

Measures shown with an asterisk (\*) have been converted as per your preference. These are not the official measures. To view the measures specified by the manufacturer, <u>click here</u>.



# PRODUCT PHOTOS