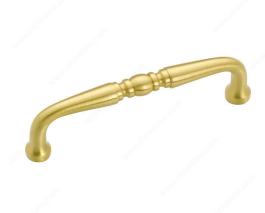

## **Traditional Metal Pull - 145**

Product # BP1452A160

Center to Center 3 25/32 in\*

Finish Satin Brass

Length - Overall Dimensions 4 1/8 in\*

Screw/Nail 8/32 in (Included)

Packaging format Bag

#### DESCRIPTION

This Richelieu pull will add a touch of elegance to your kitchen or bathroom décor. Simple lines with elegant handle details make this a classic.

### **TECHNICAL SPECIFICATIONS**

| Product #                       | BP1452A160              |
|---------------------------------|-------------------------|
| Pulls and Knobs Style           | Traditional             |
| Material                        | Zamak                   |
| Width - Overall Dimensions      | 11/32 in*               |
| Color Group                     | Yellow and Brass Group  |
| Model                           | Classic                 |
| Finish Number                   | 160                     |
| Suggested Price                 | From \$10.00 to \$15.00 |
| Projection - Overall Dimensions | 1 3/16 in*              |