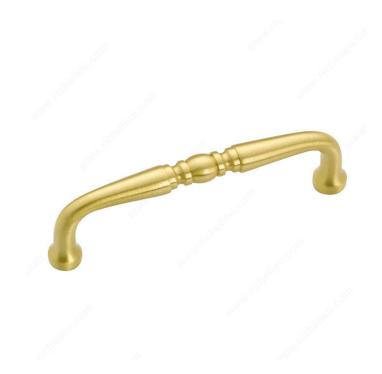

## **Traditional Metal Pull - 145**

Product # BP1452A160

Center to Center 3 25/32 in\*

Finish Satin Brass

Length - Overall Dimensions 4 1/8 in\*

Screw/Nail 8/32 in (Included)

Packaging format Bag

#### DESCRIPTION

This Richelieu pull will add a touch of elegance to your kitchen or bathroom décor. Simple lines with elegant handle details make this a classic.

### **TECHNICAL SPECIFICATIONS**

| Product #                       | BP1452A160              |
|---------------------------------|-------------------------|
| Pulls and Knobs Style           | Traditional             |
| Material                        | Zamak                   |
| Width - Overall Dimensions      | 11/32 in*               |
| Color Group                     | Yellow and Brass Group  |
| Model                           | Classic                 |
| Finish Number                   | 160                     |
| Suggested Price                 | From \$10.00 to \$15.00 |
| Projection - Overall Dimensions | 1 3/16 in*              |