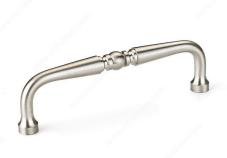

## **Traditional Metal Pull - 145**

Product # BP1452A195

Center to Center 3 25/32 in\*

Finish Brushed Nickel

Length - Overall Dimensions 4 1/8 in\*

Screw/Nail 8/32 in (Included)

Packaging format Bag

#### DESCRIPTION

This Richelieu pull will add a touch of elegance to your kitchen or bathroom décor. Simple lines with elegant handle details make this a classic.

### **TECHNICAL SPECIFICATIONS**

| Product #                       | BP1452A195              |
|---------------------------------|-------------------------|
| Pulls and Knobs Style           | Traditional             |
| Material                        | Zamak                   |
| Width - Overall Dimensions      | 11/32 in*               |
| Color Group                     | Gray and Chrome Group   |
| Model                           | Classic                 |
| Finish Number                   | 195                     |
| Suggested Price                 | From \$10.00 to \$15.00 |
| Projection - Overall Dimensions | 1 3/16 in*              |