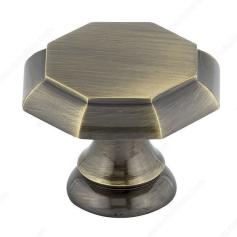

## **Transitional Brass Knob - 146**

Product # BP14630AE

Finish Antique English

## **DESCRIPTION**

This transitional octagon-shaped Richelieu knob is a perfect fit for classic settings. The knob head is elegantly designed for kitchen and bathroom décors.