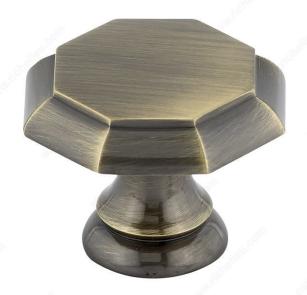

## **Transitional Brass Knob - 146**

Product # BP14630AE

Finish Antique English

## **DESCRIPTION**

This transitional octagon-shaped Richelieu knob is a perfect fit for classic settings. The knob head is elegantly designed for kitchen and bathroom décors.