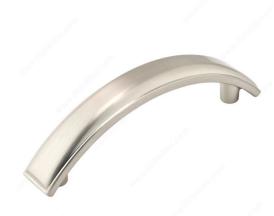

## Modern Metal Pull - 1741

Product # BP1741076195

Finish Brushed Nickel

### DESCRIPTION

Update the appearance of your kitchen and bathroom cabinets with this modern Richelieu bow pull. Features an attractive arched design and a trendy finish.

## **TECHNICAL SPECIFICATIONS**

| Product #                       | BP1741076195           |
|---------------------------------|------------------------|
| Pulls and Knobs Style           | Modern                 |
| Center to Center                | 3 in                   |
| Material                        | Zamak                  |
| Length - Overall Dimensions     | 3 3/4 in*              |
| Width - Overall Dimensions      | 19/32 in*              |
| Screw/Nail                      | 8/32 in (Included)     |
| Color Group                     | Gray and Chrome Group  |
| Finish Number                   | 195                    |
| Suggested Price                 | From \$5.00 to \$10.00 |
| Projection - Overall Dimensions | 1 5/32 in*             |