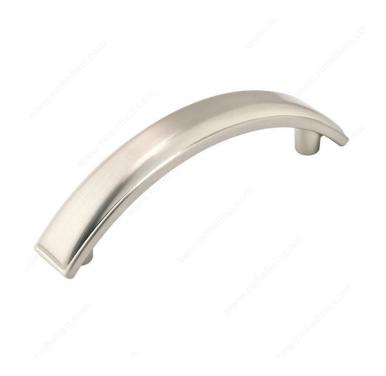

## Modern Metal Pull - 1741

Product # BP1741076195

Finish Brushed Nickel

### DESCRIPTION

Update the appearance of your kitchen and bathroom cabinets with this modern Richelieu bow pull. Features an attractive arched design and a trendy finish.

## **TECHNICAL SPECIFICATIONS**

| Product #                       | BP1741076195           |
|---------------------------------|------------------------|
| Pulls and Knobs Style           | Modern                 |
| Center to Center                | 3 in                   |
| Material                        | Zamak                  |
| Length - Overall Dimensions     | 3 3/4 in*              |
| Width - Overall Dimensions      | 19/32 in*              |
| Screw/Nail                      | 8/32 in (Included)     |
| Color Group                     | Gray and Chrome Group  |
| Finish Number                   | 195                    |
| Suggested Price                 | From \$5.00 to \$10.00 |
| Projection - Overall Dimensions | 1 5/32 in*             |