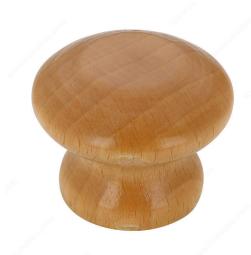

## **Eclectic Maple Wood Knob - 178**

**Product # BP178151** 

Finish Maple, Natural

Screw/Nail 8/32 in (Included)

Packaging format Bag

#### **DESCRIPTION**

This Richelieu round knob adds an eclectic look to kitchen or bathroom drawer fronts. Paint it, stain it or leave it au naturel to suit any style of home décor!

### **TECHNICAL SPECIFICATIONS**

| Product #                       | BP178151               |
|---------------------------------|------------------------|
| Pulls and Knobs Style           | Eclectic               |
| Туре                            | Wood Models            |
| Diameter - Overall Dimensions   | 1 27/32 in*            |
| Material                        | Wood, Maple            |
| Color Group                     | Wood Group             |
| Finish Number                   | 151                    |
| Suggested Price                 | From \$5.00 to \$10.00 |
| Projection - Overall Dimensions | 1 15/32 in*            |