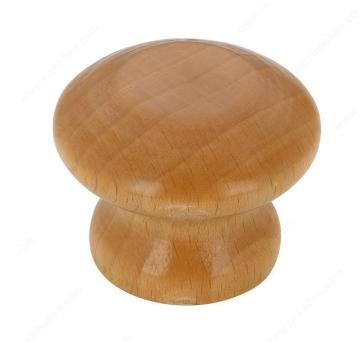

## **Eclectic Maple Wood Knob - 178**

**Product # BP178151** 

Finish Maple, Natural

Screw/Nail 8/32 in (Included)

Packaging format Bag

#### **DESCRIPTION**

This Richelieu round knob adds an eclectic look to kitchen or bathroom drawer fronts. Paint it, stain it or leave it au naturel to suit any style of home décor!

### **TECHNICAL SPECIFICATIONS**

| Product #                       | BP178151               |
|---------------------------------|------------------------|
| Pulls and Knobs Style           | Eclectic               |
| Туре                            | Wood Models            |
| Diameter - Overall Dimensions   | 1 27/32 in*            |
| Material                        | Wood, Maple            |
| Color Group                     | Wood Group             |
| Finish Number                   | 151                    |
| Suggested Price                 | From \$5.00 to \$10.00 |
| Projection - Overall Dimensions | 1 15/32 in*            |