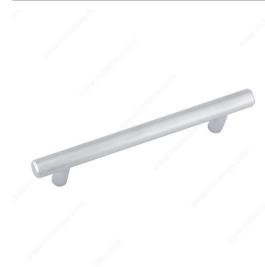

#### Modern Steel Pull - 205

**Product #** BP205108174

**Type** Functional Models

Center to Center 4 1/4 in\*

Finish Matte Chrome

Length - Overall Dimensions 5 13/16 in\*

#### **RoHS** compliant

This streamlined solid steel pull will add simple elegance to your decor. This certified product will give existing furniture and cabinets an instant upgrade.