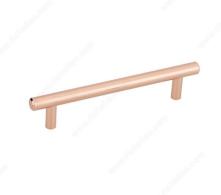

### **Modern Steel Pull - 205**

Product # BP205128191

**Type** Functional Models

Center to Center 5 1/32 in\*

Finish Polished Copper

Length - Overall Dimensions 6 5/8 in\*

#### **RoHS** compliant

This streamlined solid steel pull will add simple elegance to your decor. This certified product will give existing furniture and cabinets an instant upgrade.