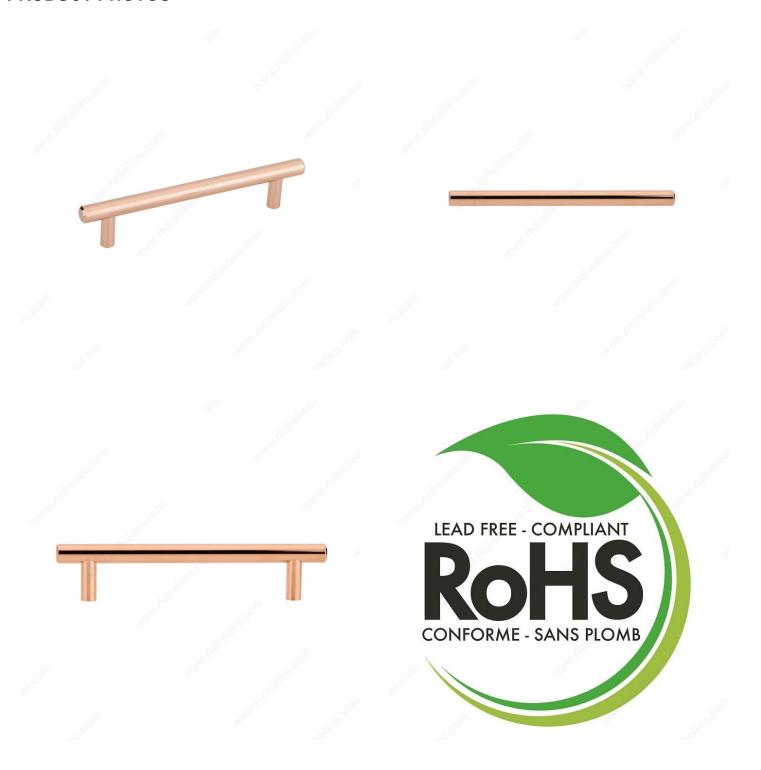

# **PRODUCT PHOTOS**

#### **RoHS** compliant

This streamlined solid steel pull will add simple elegance to your decor. This certified product will give existing furniture and cabinets an instant upgrade.

#### **ADVANTAGES AND BENEFITS**

The European Community Directive RoHS 2 (2011/65/EU) on the Restriction of Hazardous Substances (commonly known as the RoHS Directive) aims to eliminate or limit certain substances that are dangerous to the environment and to people. The RoHS directive specifies maximum levels for restricted substances. Tested products are RoHS compliant\* and are: - Lead-free - Mercury-free - Cadmium-free - Hexavalent chromium-free Report No. TR20161205 Date: 2016-03-22 \*Based on information provided by an independent lab.