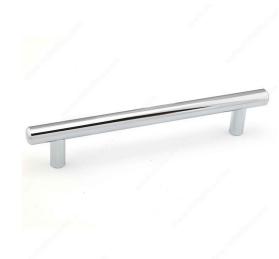

### **Modern Steel Pull - 205**

**Product #** BP205160140

**Type** Functional Models

Center to Center 6 5/16 in\*

Finish Chrome

Length - Overall Dimensions 7 7/8 in\*

#### **TECHNICAL SPECIFICATIONS**

| Product #                       | BP205160140            |
|---------------------------------|------------------------|
| Pulls and Knobs Style           | Functional             |
| Standards and Certifications    | RoHS                   |
| Material                        | Steel                  |
| Brand                           | Richelieu              |
| Width - Overall Dimensions      | 15/32 in*              |
| Screw/Nail                      | 8/32 in (Included)     |
| Color Group                     | Gray and Chrome Group  |
| Finish Number                   | 140                    |
| Suggested Price                 | From \$5.00 to \$10.00 |
| Projection - Overall Dimensions | 1 3/8 in*              |
| Collections                     | New Collection         |