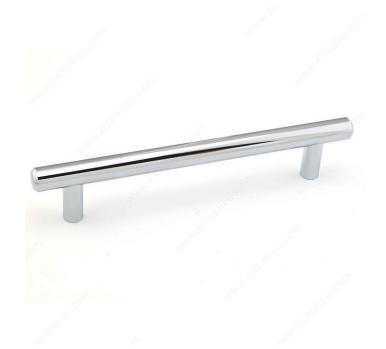

### **Modern Steel Pull - 205**

**Product #** BP205160140

**Type** Functional Models

Center to Center 6 5/16 in\*

Finish Chrome

Length - Overall Dimensions 7 7/8 in\*

#### **TECHNICAL SPECIFICATIONS**

| Product #                       | BP205160140            |
|---------------------------------|------------------------|
| Pulls and Knobs Style           | Functional             |
| Standards and Certifications    | RoHS                   |
| Material                        | Steel                  |
| Brand                           | Richelieu              |
| Width - Overall Dimensions      | 15/32 in*              |
| Screw/Nail                      | 8/32 in (Included)     |
| Color Group                     | Gray and Chrome Group  |
| Finish Number                   | 140                    |
| Suggested Price                 | From \$5.00 to \$10.00 |
| Projection - Overall Dimensions | 1 3/8 in*              |
| Collections                     | New Collection         |