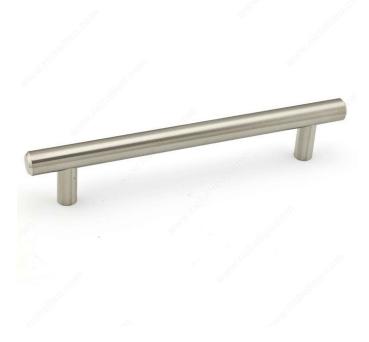

# Modern Steel Pull - 205

Product # BP205160195

Type Functional Models

Center to Center 6 5/16 in\*

Finish Brushed Nickel

### Length - Overall Dimensions 7 7/8 in\*

#### **RoHS** compliant

This streamlined solid steel pull will add simple elegance to your decor. This certified product will give existing furniture and cabinets an instant upgrade.