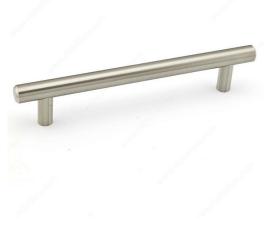

# Modern Steel Pull - 205

Product # BP205160195

Type Functional Models

Center to Center 6 5/16 in\*

Finish Brushed Nickel

### Length - Overall Dimensions 7 7/8 in\*

#### **RoHS** compliant

This streamlined solid steel pull will add simple elegance to your decor. This certified product will give existing furniture and cabinets an instant upgrade.