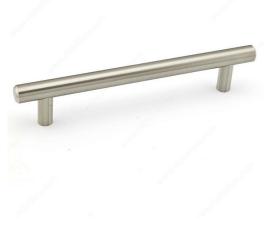

# Modern Steel Pull - 205

Product # BP205192195

Type Functional Models

Center to Center 7 9/16 in\*

Finish Brushed Nickel

#### Length - Overall Dimensions 9 1/8 in\*

### DESCRIPTION

#### **RoHS** compliant

This streamlined solid steel pull will add simple elegance to your decor. This certified product will give existing furniture and cabinets an instant upgrade.