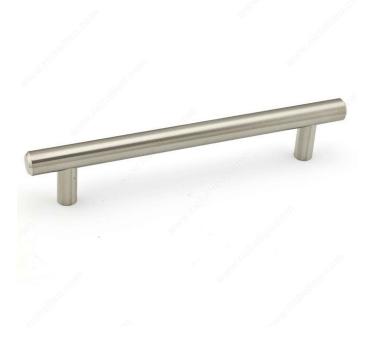

Overall Dimensions      | 15/32 in*               |
| Screw/Nail                      | 8/32 in (Included)      |
| Color Group                     | Gray and Chrome Group   |
| Finish Number                   | 195                     |
| Suggested Price                 | From \$10.00 to \$15.00 |
| Projection - Overall Dimensions | 1 3/8 in*               |
| Collections                     | New Collection          |

#### Disclaimer

Measures shown with an asterisk (\*) have been converted as per your preference. These are not the official measures. To view the measures specified by the manufacturer, <u>click here</u>.



## DISCLAIMER

Although our black finish is achieved through a rigorous process, it may show signs of normal usage faster than other finishes.

# **PRODUCT PHOTOS**