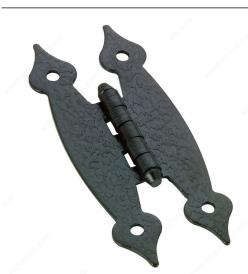

## "H" Hinge for Inset Doors

Product # BP205390

Color/Finish Black

Finish Number 90

DESCRIPTION

Traditional rustic hinge

Add the finishing touch to your project with this rustic country butterfly hinge. A must in any traditional design! Ideal for kitchens, bathrooms, furniture, and more.

## **TECHNICAL SPECIFICATIONS**

| Product #                   | BP205390                        |
|-----------------------------|---------------------------------|
| Material                    | Metal                           |
| Width - Overall Dimensions  | 2 1/16 in                       |
| Height - Overall Dimensions | 3 15/32 in                      |
| Style                       | Traditional                     |
| Screw/Nail                  | Included, Wood Screw (Included) |
| Fixing Type                 | Screw-On                        |
| Center to Center            | 19/32 in                        |
| Type of Hinge               | H Hinge                         |
| Suggested Price             | From \$5.00 to \$10.00          |