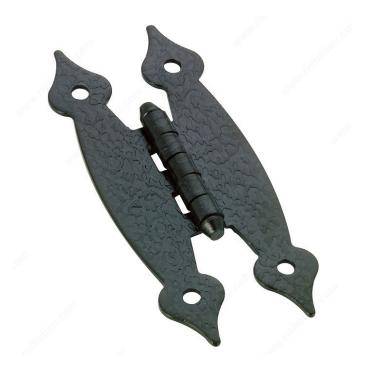

## "H" Hinge for Inset Doors

Product # BP205390

Color/Finish Black

Finish Number 90

DESCRIPTION

Traditional rustic hinge

Add the finishing touch to your project with this rustic country butterfly hinge. A must in any traditional design! Ideal for kitchens, bathrooms, furniture, and more.

## **TECHNICAL SPECIFICATIONS**

| Product #                   | BP205390                        |
|-----------------------------|---------------------------------|
| Material                    | Metal                           |
| Width - Overall Dimensions  | 2 1/16 in                       |
| Height - Overall Dimensions | 3 15/32 in                      |
| Style                       | Traditional                     |
| Screw/Nail                  | Included, Wood Screw (Included) |
| Fixing Type                 | Screw-On                        |
| Center to Center            | 19/32 in                        |
| Type of Hinge               | H Hinge                         |
| Suggested Price             | From \$5.00 to \$10.00          |