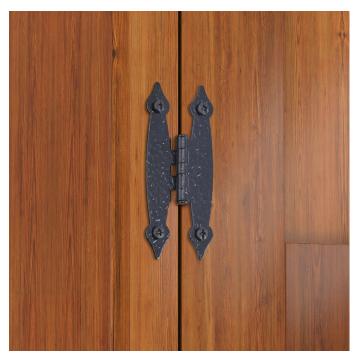

## "H" Hinge for Inset Doors

Product # BP205390

Color/Finish Black

Finish Number 90

DESCRIPTION

Traditional rustic hinge

Add the finishing touch to your project with this rustic country butterfly hinge. A must in any traditional design! Ideal for kitchens, bathrooms, furniture, and more.

## **TECHNICAL SPECIFICATIONS**

| Product #                   | BP205390                        |
|-----------------------------|---------------------------------|
| Material                    | Metal                           |
| Width - Overall Dimensions  | 2 1/16 in                       |
| Height - Overall Dimensions | 3 15/32 in                      |
| Style                       | Traditional                     |
| Screw/Nail                  | Included, Wood Screw (Included) |
| Fixing Type                 | Screw-On                        |
| Center to Center            | 19/32 in                        |
| Type of Hinge               | H Hinge                         |
| Suggested Price             | From \$5.00 to \$10.00          |