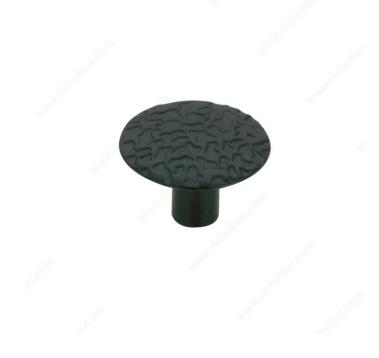

## **Traditional Metal Knob - 2056**

Product # BP205690

Finish Black

#### **DESCRIPTION**

With its detailed embellishment, this Richelieu round knob will make a strong statement in your traditional theme.

# **TECHNICAL SPECIFICATIONS**

| BP205690           |  |
|--------------------|--|
| Traditional        |  |
| 1 1/16 in*         |  |
| Metal              |  |
| 8/32 in (Included) |  |
| Black Group        |  |
| Rustic             |  |
| 90                 |  |
| Less than \$5.00   |  |
| 3/4 in*            |  |
|                    |  |