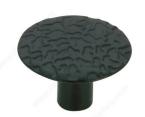

## **Traditional Metal Knob - 2056**

Product # BP205690

Finish Black

#### **DESCRIPTION**

With its detailed embellishment, this Richelieu round knob will make a strong statement in your traditional theme.

# **TECHNICAL SPECIFICATIONS**

| BP205690           |  |
|--------------------|--|
| Traditional        |  |
| 1 1/16 in*         |  |
| Metal              |  |
| 8/32 in (Included) |  |
| Black Group        |  |
| Rustic             |  |
| 90                 |  |
| Less than \$5.00   |  |
| 3/4 in*            |  |
|                    |  |