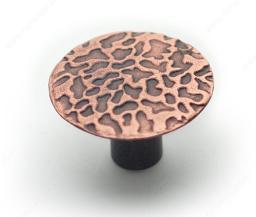

# **Traditional Metal Knob - 2056**

Product # BP2056M41

Finish Distressed Antique Copper

### DESCRIPTION

With its detailed embellishment, this Richelieu round knob will make a strong statement in your traditional theme.

## **TECHNICAL SPECIFICATIONS**

| Product #                       | BP2056M41                 |
|---------------------------------|---------------------------|
| Pulls and Knobs Style           | Traditional               |
| Diameter - Overall Dimensions   | 1 1/16 in*                |
| Material                        | Metal                     |
| Screw/Nail                      | 8/32 in (Included)        |
| Color Group                     | Red, Rose, and Rust Group |
| Model                           | Rustic                    |
| Finish Number                   | M41                       |
| Suggested Price                 | Less than \$5.00          |
| Projection - Overall Dimensions | 3/4 in*                   |