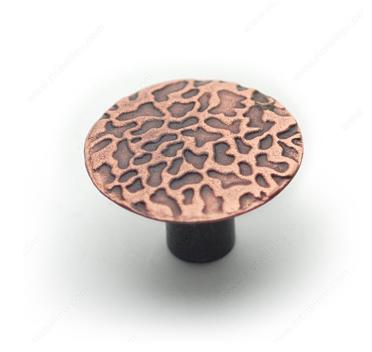

# **Traditional Metal Knob - 2056**

Product # BP2056M41

Finish Distressed Antique Copper

### DESCRIPTION

With its detailed embellishment, this Richelieu round knob will make a strong statement in your traditional theme.

## **TECHNICAL SPECIFICATIONS**

| Product #                       | BP2056M41                 |
|---------------------------------|---------------------------|
| Pulls and Knobs Style           | Traditional               |
| Diameter - Overall Dimensions   | 1 1/16 in*                |
| Material                        | Metal                     |
| Screw/Nail                      | 8/32 in (Included)        |
| Color Group                     | Red, Rose, and Rust Group |
| Model                           | Rustic                    |
| Finish Number                   | M41                       |
| Suggested Price                 | Less than \$5.00          |
| Projection - Overall Dimensions | 3/4 in*                   |