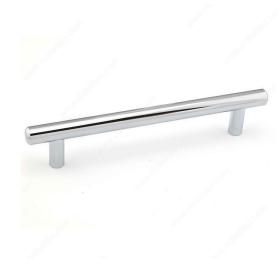

## Modern Steel Pull - 205

Product # BP20576140

**Type** Functional Models

Center to Center 3 in

Finish Chrome

Length - Overall Dimensions 4 9/16 in\*

# **PRODUCT PHOTOS**