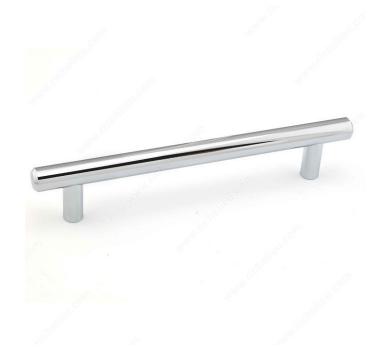

## Modern Steel Pull - 205

Product # BP20576140

**Type** Functional Models

Center to Center 3 in

Finish Chrome

Length - Overall Dimensions 4 9/16 in\*

# **PRODUCT PHOTOS**