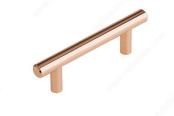

# Modern Steel Pull - 205

Product # BP20576191

Type Functional Models

Center to Center 3 in

Finish Polished Copper

#### Length - Overall Dimensions 4 9/16 in\*

#### **RoHS compliant**

This streamlined solid steel pull will add simple elegance to your decor. This certified product will give existing furniture and cabinets an instant upgrade.