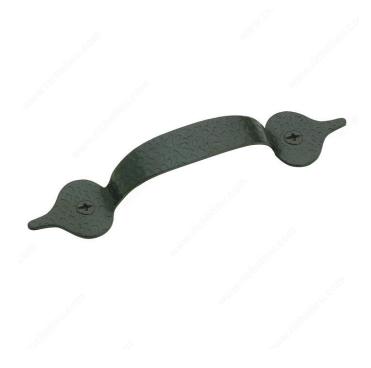

| 3 9/32 in*            |
| Material                        | Metal                 |
| Length - Overall Dimensions     | 5 1/8 in*             |
| Width - Overall Dimensions      | 31/32 in*             |
| Screw/Nail                      | Wood Screw (Included) |
| Color Group                     | Black Group           |
| Model                           | Rustic                |
| Finish Number                   | 90                    |
| Suggested Price                 | Less than \$5.00      |
| Projection - Overall Dimensions | 31/32 in*             |

#### **Disclaimer**

Measures shown with an asterisk (\*) have been converted as per your preference. These are not the official measures. To view the measures specified by the manufacturer, <u>click here</u>.



# PRODUCT PHOTOS