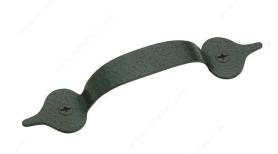

## **Traditional Metal Pull - 2057**

**Product #** BP205790

Finish Black

#### **DESCRIPTION**

This traditional metal pull will add a delicate detail for your elegant décor.

### **TECHNICAL SPECIFICATIONS**

| Product #                       | BP205790              |
|---------------------------------|-----------------------|
| Pulls and Knobs Style           | Traditional           |
| Center to Center                | 3 9/32 in*            |
| Material                        | Metal                 |
| Length - Overall Dimensions     | 5 1/8 in*             |
| Width - Overall Dimensions      | 31/32 in*             |
| Screw/Nail                      | Wood Screw (Included) |
| Color Group                     | Black Group           |
| Model                           | Rustic                |
| Finish Number                   | 90                    |
| Suggested Price                 | Less than \$5.00      |
| Projection - Overall Dimensions | 31/32 in*             |