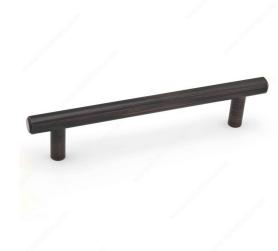

### Modern Steel Pull - 205

Product # BP20596BORB

**Type** Functional Models

Center to Center 3 25/32 in\*

Finish Brushed Oil-Rubbed Bronze

Length - Overall Dimensions 5 11/32 in\*

#### **RoHS** compliant

This streamlined solid steel pull will add simple elegance to your decor. This certified product will give existing furniture and cabinets an instant upgrade.