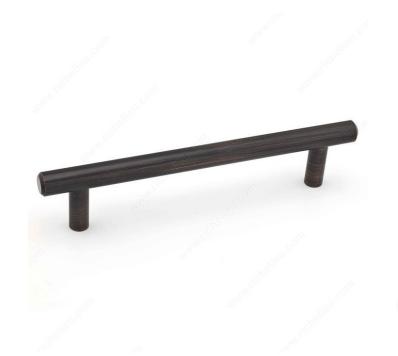

### Modern Steel Pull - 205

Product # BP20596BORB

**Type** Functional Models

Center to Center 3 25/32 in\*

Finish Brushed Oil-Rubbed Bronze

Length - Overall Dimensions 5 11/32 in\*

#### **RoHS** compliant

This streamlined solid steel pull will add simple elegance to your decor. This certified product will give existing furniture and cabinets an instant upgrade.