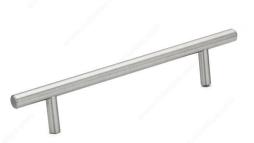

### Modern Stainless Steel Pull - 2102

Product # BP2102128170

Center to Center 5 1/32 in\*

Length - Overall Dimensions 7 9/32 in\*

Screw/Nail 8/32 in (Included)

Packaging format Bag

### DESCRIPTION

This modern bar pull is a versatile choice that will complement any décor. Its sleek design and stainless steel finish make it perfect for refreshing the look of your kitchen or bathroom.

### **TECHNICAL SPECIFICATIONS**

| Product #                       | BP2102128170                                                             |
|---------------------------------|--------------------------------------------------------------------------|
| Pulls and Knobs Style           | Modern                                                                   |
| Туре                            | Models for Outdoor Applications, Functional Models                       |
| Finish                          | Stainless Steel                                                          |
| Material                        | Stainless Steel, 316 Stainless Steel, Resistant to Disinfecting Products |
| Complete Collection by Model    | All Collections, 2102                                                    |
| Diameter - Overall Dimensions   | 13/32 in*                                                                |
| Width - Overall Dimensions      | 13/32 in*                                                                |
| Color Group                     | Gray and Chrome Group                                                    |
| Finish Number                   | 170                                                                      |
| Suggested Price                 | From \$20.00 to \$30.00                                                  |
| Projection - Overall Dimensions | 1 3/8 in*                                                                |