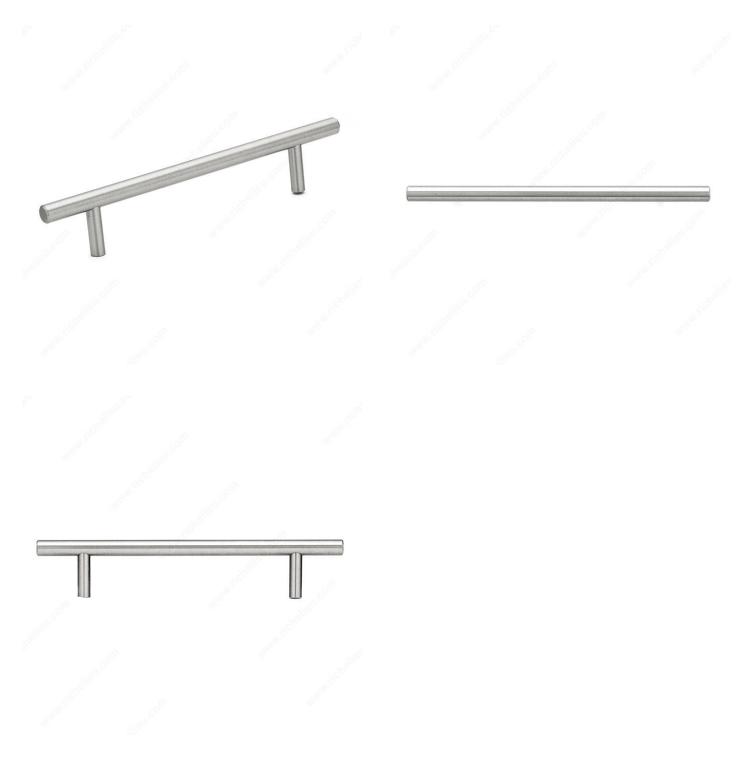

|
| Width - Overall Dimensions      | 13/32 in*                                                                |
| Color Group                     | Gray and Chrome Group                                                    |
| Finish Number                   | 170                                                                      |
| Suggested Price                 | From \$20.00 to \$30.00                                                  |
| Projection - Overall Dimensions | 1 3/8 in*                                                                |

#### Disclaimer

Measures shown with an asterisk (\*) have been converted as per your preference. These are not the official measures. To view the measures specified by the manufacturer, <u>click here</u>.



## PRODUCT PHOTOS