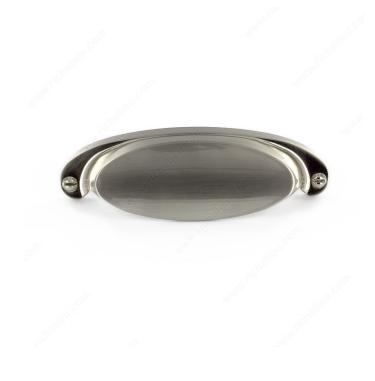

### Modern Metal Pull - 2106

**Product #** BP21064195

Finish Brushed Nickel

#### **DESCRIPTION**

This modern cup pull from Richelieu will make a décor statement in your home. The ends of the pull are extended by a set of false screws.

## **TECHNICAL SPECIFICATIONS**

| Product #                       | BP21064195             |
|---------------------------------|------------------------|
| Pulls and Knobs Style           | Modern                 |
| Туре                            | Cup Pulls              |
| Center to Center                | 2 17/32 in*            |
| Material                        | Zamak                  |
| Length - Overall Dimensions     | 3 15/16 in*            |
| Width - Overall Dimensions      | 1 1/4 in*              |
| Screw/Nail                      | 8/32 in (Included)     |
| Color Group                     | Gray and Chrome Group  |
| Finish Number                   | 195                    |
| Suggested Price                 | From \$5.00 to \$10.00 |
| Projection - Overall Dimensions | 7/8 in*                |