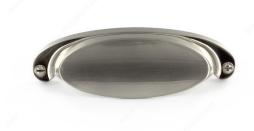

### Modern Metal Pull - 2106

**Product #** BP21064195

Finish Brushed Nickel

#### **DESCRIPTION**

This modern cup pull from Richelieu will make a décor statement in your home. The ends of the pull are extended by a set of false screws.

## **TECHNICAL SPECIFICATIONS**

| Product #                       | BP21064195             |
|---------------------------------|------------------------|
| Pulls and Knobs Style           | Modern                 |
| Туре                            | Cup Pulls              |
| Center to Center                | 2 17/32 in*            |
| Material                        | Zamak                  |
| Length - Overall Dimensions     | 3 15/16 in*            |
| Width - Overall Dimensions      | 1 1/4 in*              |
| Screw/Nail                      | 8/32 in (Included)     |
| Color Group                     | Gray and Chrome Group  |
| Finish Number                   | 195                    |
| Suggested Price                 | From \$5.00 to \$10.00 |
| Projection - Overall Dimensions | 7/8 in*                |