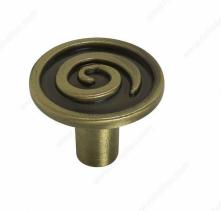

## **Traditional Metal Knob - 2188**

Product # BP218825AE

#### **DESCRIPTION**

With its whirlwind design, this Richelieu traditional metal knob will enhance the appearance of your furniture and home décor .

### **TECHNICAL SPECIFICATIONS**

| Product #                       | BP218825AE              |
|---------------------------------|-------------------------|
| Pulls and Knobs Style           | Traditional             |
| Finish                          | Antique English         |
| Diameter - Overall Dimensions   | 31/32 in*               |
| Material                        | Metal                   |
| Screw/Nail                      | 8/32 (Not Included)     |
| Color Group                     | Brown and Bronze Group  |
| Model                           | Art Deco                |
| Finish Number                   | AE                      |
| Suggested Price                 | From \$10.00 to \$15.00 |
| Projection - Overall Dimensions | 1 3/16 in*              |