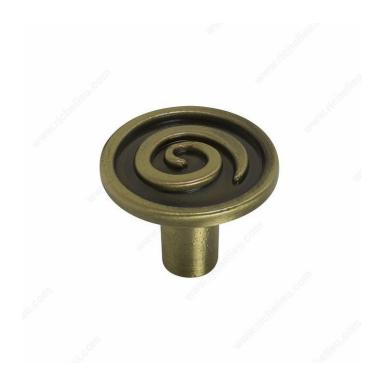

## **Traditional Metal Knob - 2188**

Product # BP218825AE

#### **DESCRIPTION**

With its whirlwind design, this Richelieu traditional metal knob will enhance the appearance of your furniture and home décor .

### **TECHNICAL SPECIFICATIONS**

| Product #                       | BP218825AE              |
|---------------------------------|-------------------------|
| Pulls and Knobs Style           | Traditional             |
| Finish                          | Antique English         |
| Diameter - Overall Dimensions   | 31/32 in*               |
| Material                        | Metal                   |
| Screw/Nail                      | 8/32 (Not Included)     |
| Color Group                     | Brown and Bronze Group  |
| Model                           | Art Deco                |
| Finish Number                   | AE                      |
| Suggested Price                 | From \$10.00 to \$15.00 |
| Projection - Overall Dimensions | 1 3/16 in*              |