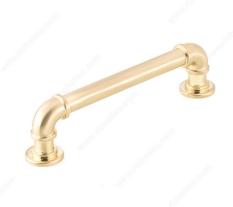

# **Eclectic Aluminum Pull - 2209**

Product # BP2209128160

Center to Center 5 1/32 in\*

Finish Satin Brass

Length - Overall Dimensions 5 31/32 in\*

## **DESCRIPTION**

Inspired by the Steampunk style, this eclectic pull shaped like a pipe will enhance kitchen and bathroom decor.