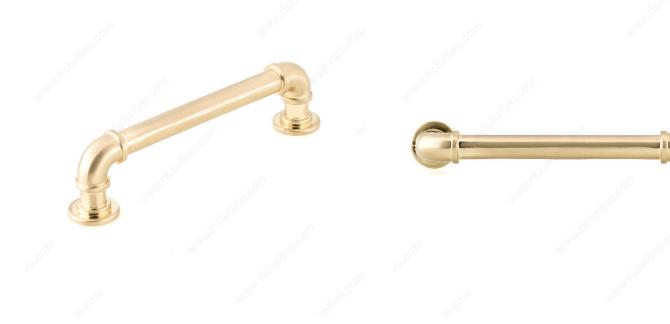

# **Eclectic Aluminum Pull - 2209**

Product # BP2209128160

Center to Center 5 1/32 in\*

Finish Satin Brass

Length - Overall Dimensions 5 31/32 in\*

## **DESCRIPTION**

Inspired by the Steampunk style, this eclectic pull shaped like a pipe will enhance kitchen and bathroom decor.

# **TECHNICAL SPECIFICATIONS**

| Product #                       | BP2209128160           |
|---------------------------------|------------------------|
| Pulls and Knobs Style           | Eclectic               |
| Material                        | Aluminum               |
| Complete Collection by Model    | All Collections, 2209  |
| Width - Overall Dimensions      | 15/16 in*              |
| Screw/Nail                      | 8/32 in (Included)     |
| Color Group                     | Yellow and Brass Group |
| Model                           | Rustic                 |
| Finish Number                   | 160                    |
| Suggested Price                 | From \$5.00 to \$10.00 |
| Projection - Overall Dimensions | 1 1/2 in*              |