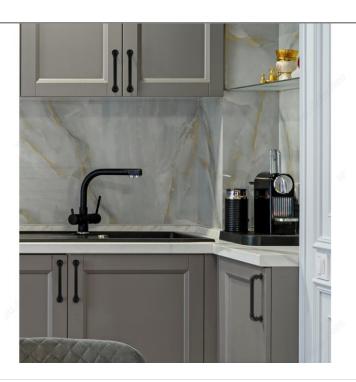

nsions      | 15/16 in*              |
| Screw/Nail                      | 8/32 in (Included)     |
| Color Group                     | Yellow and Brass Group |
| Model                           | Rustic                 |
| Finish Number                   | 160                    |
| Suggested Price                 | From \$5.00 to \$10.00 |
| Projection - Overall Dimensions | 1 1/2 in*              |

#### **Disclaimer**

Measures shown with an asterisk (\*) have been converted as per your preference. These are not the official measures. To view the measures specified by the manufacturer, <u>click here</u>.

## **DISCLAIMER**

Although our black finish is achieved through a rigorous process, it may show signs of normal usage faster than other finishes.

## **PRODUCT PHOTOS**