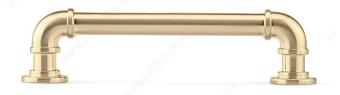

# **Eclectic Aluminum Pull - 2209**

Product # BP2209128160

Center to Center 5 1/32 in\*

Finish Satin Brass

Length - Overall Dimensions 5 31/32 in\*

## **DESCRIPTION**

Inspired by the Steampunk style, this eclectic pull shaped like a pipe will enhance kitchen and bathroom decor.