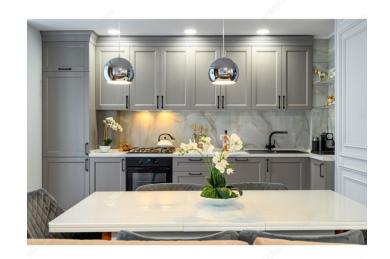

mensions      | 15/16 in*              |
| Screw/Nail                      | 8/32 in (Included)     |
| Color Group                     | Yellow and Brass Group |
| Model                           | Rustic                 |
| Finish Number                   | 160                    |
| Suggested Price                 | From \$5.00 to \$10.00 |
| Projection - Overall Dimensions | 1 1/2 in*              |

#### **Disclaimer**

Measures shown with an asterisk (\*) have been converted as per your preference. These are not the official measures. To view the measures specified by the manufacturer, <u>click here</u>.

## **DISCLAIMER**

Although our black finish is achieved through a rigorous process, it may show signs of normal usage faster than other finishes.

## **PRODUCT PHOTOS**