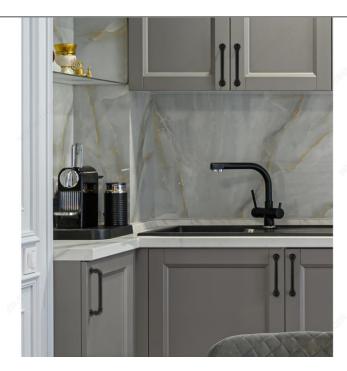

### **DESCRIPTION**

Inspired by the Steampunk style, this eclectic pull shaped like a pipe will enhance kitchen and bathroom decor.

# **PRODUCT PHOTOS**