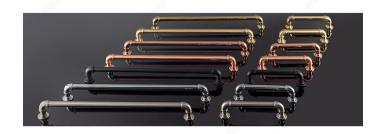

# **Eclectic Aluminum Pull - 2209**

Product # BP2209128900

Center to Center 5 1/32 in\*

Finish Matte Black

Length - Overall Dimensions 5 31/32 in\*

### **DESCRIPTION**

Inspired by the Steampunk style, this eclectic pull shaped like a pipe will enhance kitchen and bathroom decor.

## **TECHNICAL SPECIFICATIONS**

| Product #                       | BP2209128900           |
|---------------------------------|------------------------|
| Pulls and Knobs Style           | Eclectic               |
| Material                        | Aluminum               |
| Complete Collection by Model    | All Collections, 2209  |
| Width - Overall Dimensions      | 15/16 in*              |
| Screw/Nail                      | 8/32 in (Included)     |
| Color Group                     | Black Group            |
| Model                           | Rustic                 |
| Finish Number                   | 900                    |
| Suggested Price                 | From \$5.00 to \$10.00 |
| Projection - Overall Dimensions | 1 1/2 in*              |

# **PRODUCT PHOTOS**