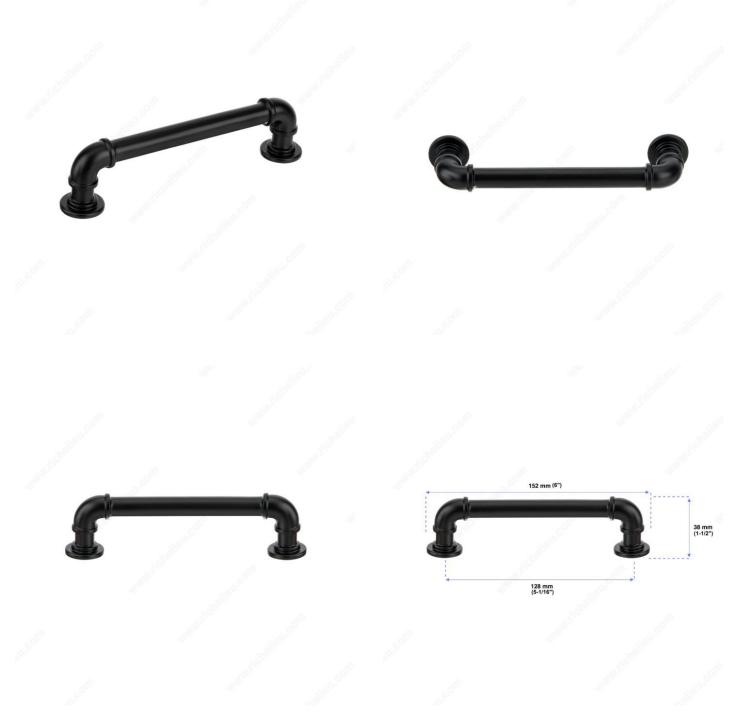

# **Eclectic Aluminum Pull - 2209**

Product # BP2209128900

Center to Center 5 1/32 in\*

Finish Matte Black

Length - Overall Dimensions 5 31/32 in\*

## **TECHNICAL SPECIFICATIONS**

| Product #                       | BP2209128900           |
|---------------------------------|------------------------|
| Pulls and Knobs Style           | Eclectic               |
| Material                        | Aluminum               |
| Complete Collection by Model    | All Collections, 2209  |
| Width - Overall Dimensions      | 15/16 in*              |
| Screw/Nail                      | 8/32 in (Included)     |
| Color Group                     | Black Group            |
| Model                           | Rustic                 |
| Finish Number                   | 900                    |
| Suggested Price                 | From \$5.00 to \$10.00 |
| Projection - Overall Dimensions | 1 1/2 in*              |