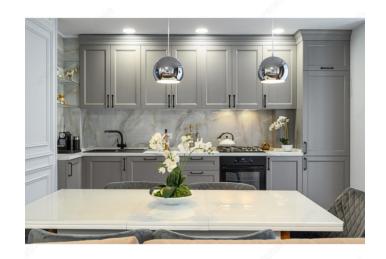

### **DESCRIPTION**

Inspired by the Steampunk style, this eclectic pull shaped like a pipe will enhance kitchen and bathroom decor.

# **PRODUCT PHOTOS**