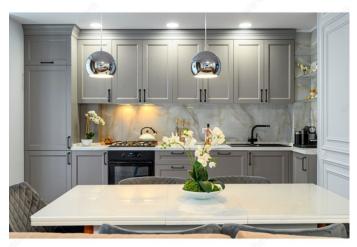

### **DESCRIPTION**

Inspired by the Steampunk style, this eclectic pull shaped like a pipe will enhance kitchen and bathroom decor.

# **PRODUCT PHOTOS**