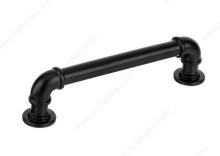

# **Eclectic Aluminum Pull - 2209**

Product # BP2209128900

Center to Center 5 1/32 in\*

Finish Matte Black

Length - Overall Dimensions 5 31/32 in\*

### **DESCRIPTION**

Inspired by the Steampunk style, this eclectic pull shaped like a pipe will enhance kitchen and bathroom decor.