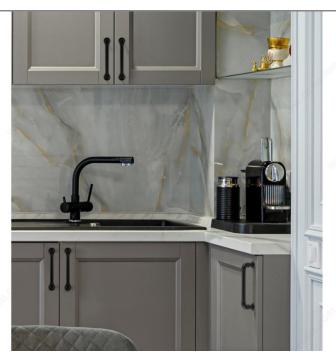

### **DESCRIPTION**

Inspired by the Steampunk style, this eclectic pull shaped like a pipe will enhance kitchen and bathroom decor.

# **PRODUCT PHOTOS**