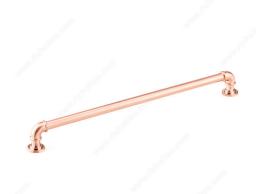

# **Eclectic Aluminum Pull - 2209**

Product # BP2209320192

Center to Center 12 5/8 in\*

Finish Rose Gold

Length - Overall Dimensions 13 1/2 in\*

### **DESCRIPTION**

Inspired by the Steampunk style, this eclectic pull shaped like a pipe will enhance kitchen and bathroom decor.