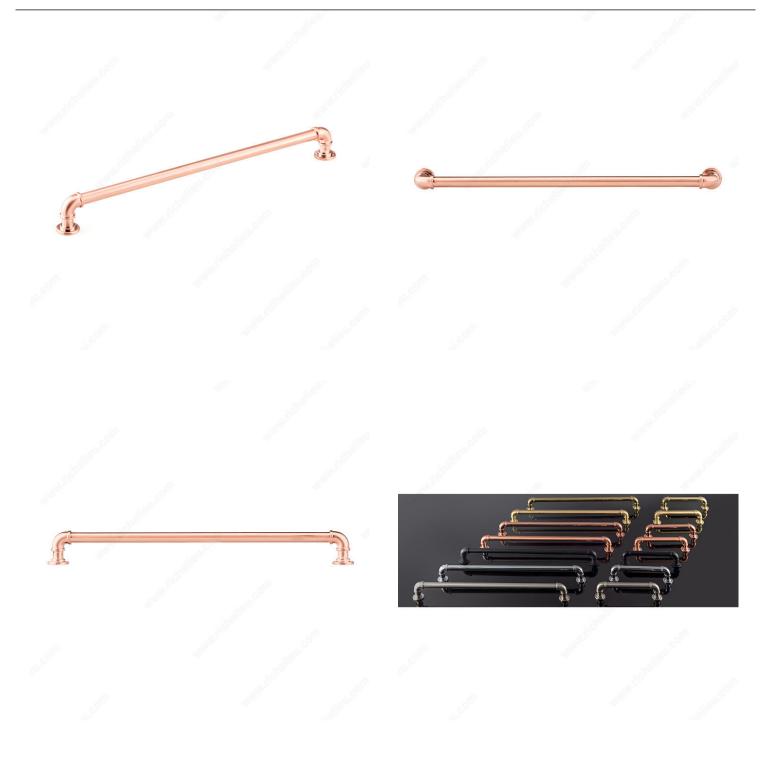

| 15/16 in*                 |
| Screw/Nail                      | 8/32 in (Included)        |
| Color Group                     | Red, Rose, and Rust Group |
| Model                           | Rustic                    |
| Finish Number                   | 192                       |
| Suggested Price                 | From \$15.00 to \$20.00   |
| Projection - Overall Dimensions | 1 1/2 in*                 |

#### **Disclaimer**

Measures shown with an asterisk (\*) have been converted as per your preference. These are not the official measures. To view the measures specified by the manufacturer, <u>click here</u>.

### **DISCLAIMER**

Although our black finish is achieved through a rigorous process, it may show signs of normal usage faster than other finishes.

# **PRODUCT PHOTOS**