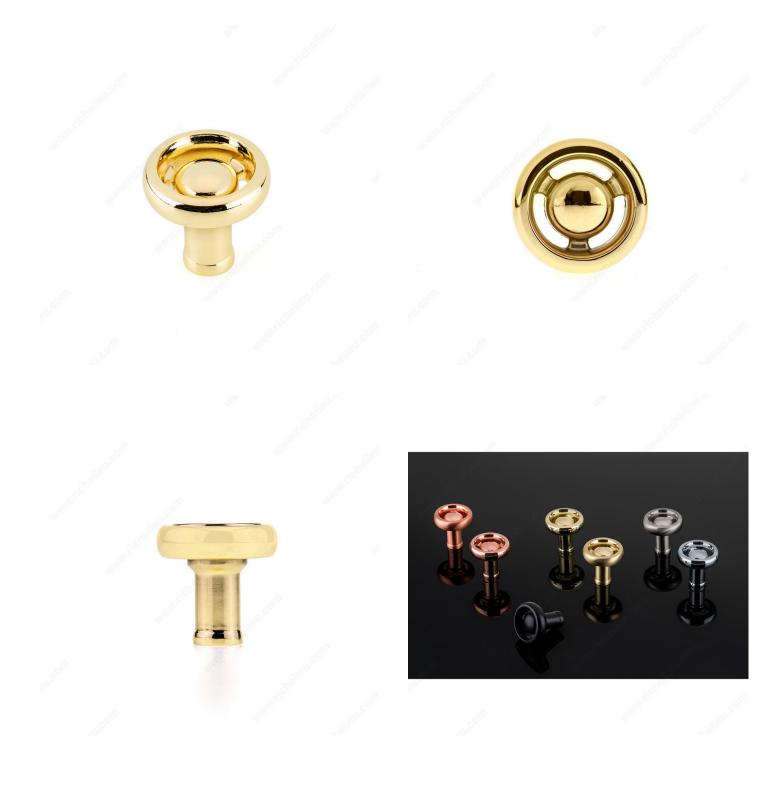

## Eclectic Aluminum Knob - 2209

Product # BP220936130

Finish Brass

## DESCRIPTION

This steampunk-inspired knob with its unique vintage shape will enhance cabinets and furniture with a classic touch.

## **TECHNICAL SPECIFICATIONS**

| Product #                       | BP220936130            |
|---------------------------------|------------------------|
| Pulls and Knobs Style           | Eclectic               |
| Diameter - Overall Dimensions   | 1 13/32 in*            |
| Material                        | Aluminum               |
| Base Diameter                   | 19/32 in*              |
| Screw/Nail                      | 8/32 in (Included)     |
| Color Group                     | Yellow and Brass Group |
| Finish Number                   | 130                    |
| Suggested Price                 | From \$5.00 to \$10.00 |
| Projection - Overall Dimensions | 1 13/32 in*            |